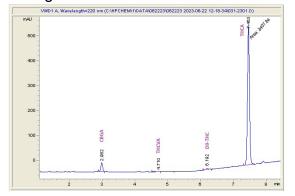

## **Smoke Nation**

## Sample 614-062223-041

Sample Submitted: 06-22-2023; Report Date: 06-27-2023

# **Cereal Milk**

Plant Material: Flower

#### Chromatogram



#### Cannabinoid Profile



### Cannabinoid Profile by HPLC

0.20%

Delta-9-THC

0.00%

**CBD** 

| Cannabinoid                                      | % wt  | mg/g   |
|--------------------------------------------------|-------|--------|
| CBGA                                             | 1.278 | 12.78  |
| THCVa                                            | 0.106 | 1.06   |
| Delta-9-THC                                      | 0.2   | 2.0    |
| THCA                                             | 24.92 | 249.22 |
| Total Cannabinoids                               | 26.51 | 265.1  |
| Calculated Total THC                             | 22.06 | 220.57 |
| Calculated CBD Yield                             | 0.00  | 0.00   |
| Coloulated Tatal THO - Dalta O THO + 0.077 * THO |       |        |