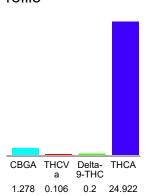

#### Cannabinoid Profile

### Cannabinoid Profile by HPLC

0.20%

Delta-9-THC

0.00%

**CBD** 

| Cannabinoid                                      | % wt  | mg/g   |
|--------------------------------------------------|-------|--------|
| CBGA                                             | 1.278 | 12.78  |
| THCVa                                            | 0.106 | 1.06   |
| Delta-9-THC                                      | 0.2   | 2.0    |
| THCA                                             | 24.92 | 249.22 |
| Total Cannabinoids                               | 26.51 | 265.1  |
| Calculated Total THC                             | 22.06 | 220.57 |
| Calculated CBD Yield                             | 0.00  | 0.00   |
| Coloulated Tatal THO - Dalta O THO + 0.077 * THO |       |        |

Calculated Total THC = Delta-9-THC + 0.877 \* THCA Calculated Maximum CBD Yield = CBD + 0.877 \* CBDA

26.51%

**Total Cannabinoids** 

Marin Analytics, LLC

250 Bel Marin Keys Blvd, Suite D4 Novato, CA 94949