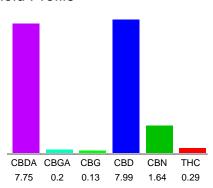

#### Cannabinoid Profile

### Cannabinoid Profile by HPLC

0.29%

Calculated THC Yield

14.79%

Calculated CBD Yield

18.00%

**Total Cannabinoids** 

| Cannabinoid                                           | % wt  | mg/g   |
|-------------------------------------------------------|-------|--------|
| CBDA                                                  | 7.75  | 77.5   |
| CBGA                                                  | 0.2   | 2.0    |
| CBG                                                   | 0.13  | 1.3    |
| CBD                                                   | 7.99  | 79.9   |
| CBN                                                   | 1.64  | 16.4   |
| THC                                                   | 0.29  | 2.9    |
| Total Cannabinoids                                    | 18.00 | 180.0  |
| Calculated THC Yield                                  | 0.29  | 2.90   |
| Calculated CBD Yield                                  | 14.79 | 147.87 |
| Only date of Management THO World THO A 0.077 * THO A |       |        |