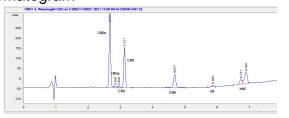

# **Marin Analytics**

# **Analysis Report**

## **Terp Nation**

2500 S Park Road, Bay #3 Pembroke Park, FL 33009

## Sample 357-120621-039

**HHC-Cookies Pre-roll** 

Sample Submitted: 12-06-2021; Report Date: 12-08-2021

# **HHC-Cookies Pre-roll**

Plant Material

#### Chromatogram



# Cannabinoid Profile



### Cannabinoid Profile by HPLC

0.29%

Calculated THC Yield

11.33%

Calculated CBD Yield

14.08%

**Total Cannabinoids** 

| Cannabinoid          | % wt  | mg/g   |
|----------------------|-------|--------|
| CBDA                 | 7.24  | 72.4   |
| CBGA                 | 0.19  | 1.9    |
| CBG                  | 0.13  | 1.3    |
| CBD                  | 4.98  | 49.8   |
| CBN                  | 1.25  | 12.5   |
| THC                  | 0.29  | 2.9    |
| Total Cannabinoids   | 14.08 | 140.8  |
| Calculated THC Yield | 0.29  | 2.90   |
| Calculated CBD Yield | 11.33 | 113.29 |

Calculated Maximum THC Yield = THC + 0.877 \* THCA Calculated Maximum CBD Yield = CBD + 0.877 \* CBDA

**Notes:** HHC 17.13% based on percentage in the chromatogram; no reference standa