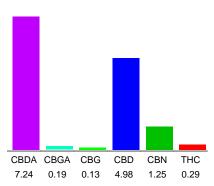

# Cannabinoid Profile

### Cannabinoid Profile by HPLC

0.29%

Calculated THC Yield

11.33%

Calculated CBD Yield

14.08%

**Total Cannabinoids** 

| Cannabinoid          | % wt  | mg/g   |
|----------------------|-------|--------|
| CBDA                 | 7.24  | 72.4   |
| CBGA                 | 0.19  | 1.9    |
| CBG                  | 0.13  | 1.3    |
| CBD                  | 4.98  | 49.8   |
| CBN                  | 1.25  | 12.5   |
| THC                  | 0.29  | 2.9    |
| Total Cannabinoids   | 14.08 | 140.8  |
| Calculated THC Yield | 0.29  | 2.90   |
| Calculated CBD Yield | 11.33 | 113.29 |