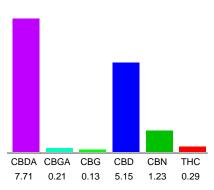

# Cannabinoid Profile

#### Cannabinoid Profile by HPLC

0.29%

Calculated THC Yield

11.91%

Calculated CBD Yield

14.72%

**Total Cannabinoids** 

| Cannabinoid               | % wt  | mg/g   |
|---------------------------|-------|--------|
| CBDA                      | 7.71  | 77.1   |
| CBGA                      | 0.21  | 2.1    |
| CBG                       | 0.13  | 1.3    |
| CBD                       | 5.15  | 51.5   |
| CBN                       | 1.23  | 12.3   |
| THC                       | 0.29  | 2.9    |
| <b>Total Cannabinoids</b> | 14.72 | 147.2  |
| Calculated THC Yield      | 0.29  | 2.90   |
| Calculated CBD Yield      | 11.91 | 119.12 |