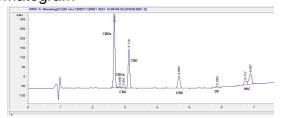

# **Marin Analytics**

## **Analysis Report**

### **Terp Nation**

2500 S Park Road, Bay #3 Pembroke Park, FL 33009

#### Sample 357-120621-035

HHC-Grape Zkittlez Pre-roll

Sample Submitted: 12-06-2021; Report Date: 12-08-2021

### HHC-Grape Zkittlez Pre-roll

#### Chromatogram



# Cannabinoid Profile



#### Cannabinoid Profile by HPLC

0.29%

Calculated THC Yield

11.91%

Calculated CBD Yield

14.72%

**Total Cannabinoids** 

| Cannabinoid               | % wt  | mg/g   |
|---------------------------|-------|--------|
| CBDA                      | 7.71  | 77.1   |
| CBGA                      | 0.21  | 2.1    |
| CBG                       | 0.13  | 1.3    |
| CBD                       | 5.15  | 51.5   |
| CBN                       | 1.23  | 12.3   |
| THC                       | 0.29  | 2.9    |
| <b>Total Cannabinoids</b> | 14.72 | 147.2  |
| Calculated THC Yield      | 0.29  | 2.90   |
| Calculated CBD Yield      | 11.91 | 119.12 |

Calculated Maximum THC Yield = THC + 0.877 \* THCA Calculated Maximum CBD Yield = CBD + 0.877 \* CBDA

Notes: HHC 16.35% based on