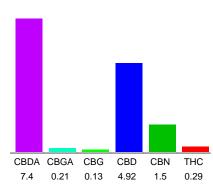

#### Cannabinoid Profile

### Cannabinoid Profile by HPLC

0.29%

Calculated THC Yield

11.41%

Calculated CBD Yield

14.45%

**Total Cannabinoids** 

| Cannabinoid               | % wt  | mg/g   |
|---------------------------|-------|--------|
| CBDA                      | 7.4   | 74.0   |
| CBGA                      | 0.21  | 2.1    |
| CBG                       | 0.13  | 1.3    |
| CBD                       | 4.92  | 49.2   |
| CBN                       | 1.5   | 15.0   |
| THC                       | 0.29  | 2.9    |
| <b>Total Cannabinoids</b> | 14.45 | 144.5  |
| Calculated THC Yield      | 0.29  | 2.90   |
| Calculated CBD Yield      | 11.41 | 114.10 |