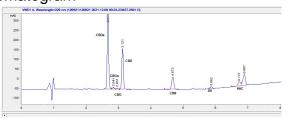

#### Chromatogram

# CBDA CBGA CBG CBD CBN THC

#### Cannabinoid Profile by HPLC

0.28%

Calculated THC Yield

11.89%

Calculated CBD Yield

14.64%

**Total Cannabinoids** 

| Cannabinoid                                          | % wt  | mg/g   |
|------------------------------------------------------|-------|--------|
| CBDA                                                 | 7.61  | 76.1   |
| CBGA                                                 | 0.21  | 2.1    |
| CBG                                                  | 0.13  | 1.3    |
| CBD                                                  | 5.22  | 52.2   |
| CBN                                                  | 1.19  | 11.9   |
| THC                                                  | 0.28  | 2.8    |
| <b>Total Cannabinoids</b>                            | 14.64 | 146.4  |
| Calculated THC Yield                                 | 0.28  | 2.80   |
| Calculated CBD Yield                                 | 11.89 | 118.94 |
| Colorada de Marciana e THO Viola - THO - 0.077 * THO |       |        |

7.61

0.21

0.13

5.22

1.19

0.28

Calculated Maximum THC Yield = THC + 0.877 \* THCA Calculated Maximum CBD Yield = CBD + 0.877 \* CBDA

**Notes:** HHC 16% based on percentage in the chromatogram; no reference standard is available.