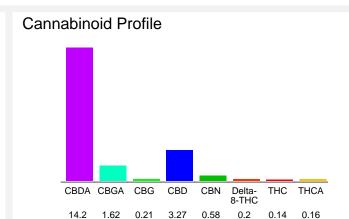

### Cannabinoid Profile by HPLC

0.28%

Calculated THC Yield

15.72%

Calculated CBD Yield

20.38%

**Total Cannabinoids** 

| Cannabinoid                    | % wt  | mg/g   |
|--------------------------------|-------|--------|
| CBDA                           | 14.2  | 142.0  |
| CBGA                           | 1.62  | 16.2   |
| CBG                            | 0.21  | 2.1    |
| CBD                            | 3.27  | 32.7   |
| CBN                            | 0.58  | 5.8    |
| Delta-8-THC                    | 0.2   | 2.0    |
| THC                            | 0.14  | 1.4    |
| THCA                           | 0.16  | 1.6    |
| Total Cannabinoids             | 20.38 | 203.8  |
| Calculated THC Yield           | 0.28  | 2.80   |
| Calculated CBD Yield           | 15.72 | 157.23 |
| O L L L LA L THOUGH THOUGH THE |       |        |