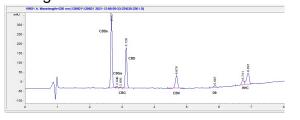

# **Marin Analytics**

# **Analysis Report**

## **Terp Nation**

2500 S Park Road, Bay #3 Pembroke Park, FL 33009

### Sample 357-120621-038

HHC-Wedding Cake Pre-roll

Sample Submitted: 12-06-2021; Report Date: 12-08-2021

## **HHC-Wedding Cake Pre-roll**

Plant Material

### Chromatogram



### Cannabinoid Profile



### Cannabinoid Profile by HPLC

0.29%

Calculated THC Yield

12.21%

Calculated CBD Yield

15.07%

**Total Cannabinoids** 

| Cannabinoid               | % wt  | mg/g   |
|---------------------------|-------|--------|
| CBDA                      | 7.87  | 78.7   |
| CBGA                      | 0.21  | 2.1    |
| CBG                       | 0.13  | 1.3    |
| CBD                       | 5.31  | 53.1   |
| CBN                       | 1.26  | 12.6   |
| THC                       | 0.29  | 2.9    |
| <b>Total Cannabinoids</b> | 15.07 | 150.7  |
| Calculated THC Yield      | 0.29  | 2.90   |
| Calculated CBD Yield      | 12.21 | 122.12 |

Calculated Maximum THC Yield = THC + 0.877 \* THCA Calculated Maximum CBD Yield = CBD + 0.877 \* CBDA

**Notes:** HHC 16.38% bas