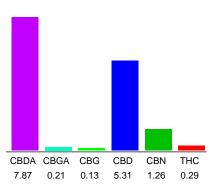

### Cannabinoid Profile

### Cannabinoid Profile by HPLC

0.29%

Calculated THC Yield

12.21%

Calculated CBD Yield

15.07%

**Total Cannabinoids** 

| Cannabinoid               | % wt  | mg/g   |
|---------------------------|-------|--------|
| CBDA                      | 7.87  | 78.7   |
| CBGA                      | 0.21  | 2.1    |
| CBG                       | 0.13  | 1.3    |
| CBD                       | 5.31  | 53.1   |
| CBN                       | 1.26  | 12.6   |
| THC                       | 0.29  | 2.9    |
| <b>Total Cannabinoids</b> | 15.07 | 150.7  |
| Calculated THC Yield      | 0.29  | 2.90   |
| Calculated CBD Yield      | 12.21 | 122.12 |