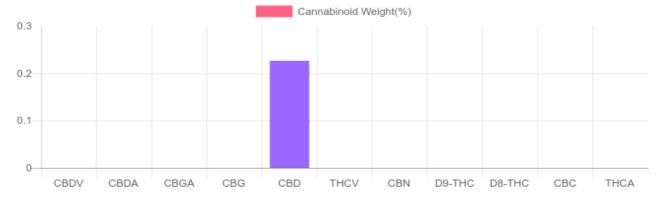

## Sample

N/D D9-THC 0.226% Total CBD

23.1 mg Cannabinoids per gummy

23.1 mg CBD per gummy

1 gummy = 10.25 grams per gummy x Cannabinoid concentration

## **Cannabinoids Test**

SHIMADZU INTEGRATED UPLC-PDA

GSL SOP 400 PREPARED: 03/27/2020 15:57:28

| Cannabinoids       | LOQ    | weight(%) | mg/g  | mg/gummy |
|--------------------|--------|-----------|-------|----------|
| D9-THC             | 10 PPM | N/D       | N/D   | N/D      |
| THCA               | 10 PPM | N/D       | N/D   | N/D      |
| CBD                | 10 PPM | 0.226%    | 2.255 | 23.1     |
| CBDA               | 20 PPM | N/D       | N/D   | N/D      |
| CBDV               | 20 PPM | N/D       | N/D   | N/D      |
| CBC                | 10 PPM | N/D       | N/D   | N/D      |
| CBN                | 10 PPM | N/D       | N/D   | N/D      |
| CBG                | 10 PPM | N/D       | N/D   | N/D      |
| CBGA               | 20 PPM | N/D       | N/D   | N/D      |
| D8-THC             | 10 PPM | N/D       | N/D   | N/D      |
| THCV               | 10 PPM | N/D       | N/D   | N/D      |
| TOTAL D9-THC       |        | N/D       | N/D   | N/D      |
| TOTAL CBD*         |        | 0.226%    | 2.255 | 23.1     |
| TOTAL CANNABINOIDS |        | 0.226%    | 2.255 | 23.1     |