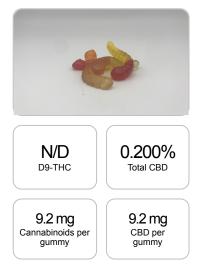

## Sample

1 gummy = 4.58 grams per gummy x Cannabinoid concentration

## **Cannabinoids Test**

| GSL SOP 400        | PREPARED: 03/27/2020 16:05:23 |           |       |          |
|--------------------|-------------------------------|-----------|-------|----------|
| Cannabinoids       | LOQ                           | weight(%) | mg/g  | mg/gummy |
| D9-THC             | 10 PPM                        | N/D       | N/D   | N/D      |
| THCA               | 10 PPM                        | N/D       | N/D   | N/D      |
| CBD                | 10 PPM                        | 0.200%    | 2.004 | 9.2      |
| CBDA               | 20 PPM                        | N/D       | N/D   | N/D      |
| CBDV               | 20 PPM                        | N/D       | N/D   | N/D      |
| CBC                | 10 PPM                        | N/D       | N/D   | N/D      |
| CBN                | 10 PPM                        | N/D       | N/D   | N/D      |
| CBG                | 10 PPM                        | N/D       | N/D   | N/D      |
| CBGA               | 20 PPM                        | N/D       | N/D   | N/D      |
| D8-THC             | 10 PPM                        | N/D       | N/D   | N/D      |
| THCV               | 10 PPM                        | N/D       | N/D   | N/D      |
| TOTAL D9-THC       |                               | N/D       | N/D   | N/D      |
| TOTAL CBD*         |                               | 0.200%    | 2.004 | 9.2      |
| TOTAL CANNABINOIDS |                               | 0.200%    | 2.004 | 9.2      |