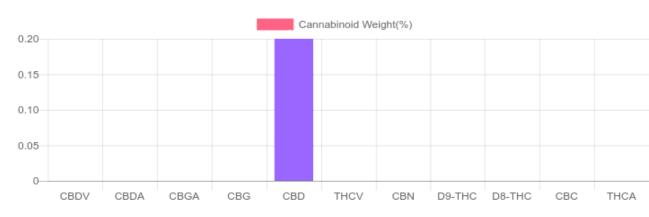

## **Cannabinoids Test**

| GSL SOP 400        | PREPARED: 03/27/2020 16:05:23 |           |       |          |
|--------------------|-------------------------------|-----------|-------|----------|
| Cannabinoids       | LOQ                           | weight(%) | mg/g  | mg/gummy |
| D9-THC             | 10 PPM                        | N/D       | N/D   | N/D      |
| THCA               | 10 PPM                        | N/D       | N/D   | N/D      |
| CBD                | 10 PPM                        | 0.200%    | 2.004 | 9.2      |
| CBDA               | 20 PPM                        | N/D       | N/D   | N/D      |
| CBDV               | 20 PPM                        | N/D       | N/D   | N/D      |
| CBC                | 10 PPM                        | N/D       | N/D   | N/D      |
| CBN                | 10 PPM                        | N/D       | N/D   | N/D      |
| CBG                | 10 PPM                        | N/D       | N/D   | N/D      |
| CBGA               | 20 PPM                        | N/D       | N/D   | N/D      |
| D8-THC             | 10 PPM                        | N/D       | N/D   | N/D      |
| THCV               | 10 PPM                        | N/D       | N/D   | N/D      |
| TOTAL D9-THC       |                               | N/D       | N/D   | N/D      |
| TOTAL CBD*         |                               | 0.200%    | 2.004 | 9.2      |
| TOTAL CANNABINOIDS |                               | 0.200%    | 2.004 | 9.2      |