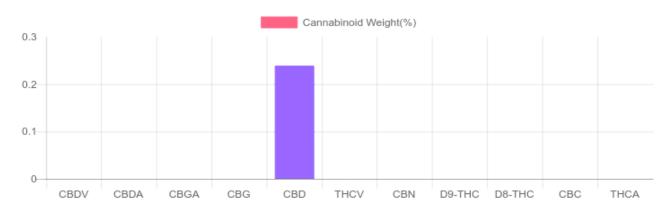

## GSL SOP 400 PREPARED: 03/27/2020 16:05:23 weight(%) Cannabinoids LOQ mg/gummy mg/g D9-THC 10 PPM N/D N/D N/D THCA 10 PPM N/D N/D N/D CBD 10 PPM 2.387 0.239% 20.7 CBDA 20 PPM N/D N/D N/D CBDV 20 PPM N/D N/D N/D СВС 10 PPM N/D N/D N/D CBN 10 PPM N/D N/D N/D CBG 10 PPM N/D N/D N/D CBGA 20 PPM N/D N/D N/D D8-THC 10 PPM N/D N/D N/D THCV 10 PPM N/D N/D N/D TOTAL D9-THC N/D N/D N/D TOTAL CBD\* 0.239% 2.387 20.7 TOTAL CANNABINOIDS 0.239% 2.387 20.7

Reporting Limit 10 ppm

\*Total CBD = CBD + CBDA x 0.877 N/D - Not Detected, B/LOQ - Below Limit of Quantification

Dr. Andrew Hall, Ph.D., Chief Scientific Officer

Bu

Ben Witten, MS, MT., Lab Director

Green Scientific Labs info@greenscientificlabs.com 1-833 TEST CBD