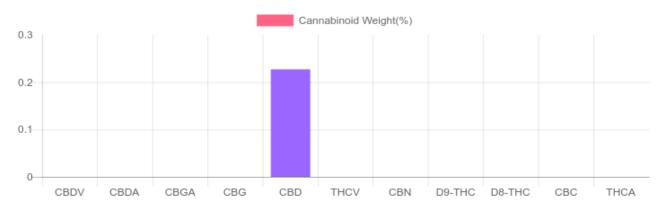

## GSL SOP 400 PREPARED: 03/27/2020 16:05:23 weight(%) Cannabinoids LOQ mg/gummy mg/g D9-THC 10 PPM N/D N/D N/D THCA 10 PPM N/D N/D N/D CBD 10 PPM 0.227% 2.274 8.8 CBDA 20 PPM N/D N/D N/D CBDV 20 PPM N/D N/D N/D СВС 10 PPM N/D N/D N/D CBN 10 PPM N/D N/D N/D CBG 10 PPM N/D N/D N/D CBGA 20 PPM N/D N/D N/D D8-THC 10 PPM N/D N/D N/D THCV 10 PPM N/D N/D N/D TOTAL D9-THC N/D N/D N/D TOTAL CBD\* 0.227% 2.274 8.8 TOTAL CANNABINOIDS 0.227% 2.274 8.8

Reporting Limit 10 ppm

\*Total CBD = CBD + CBDA x 0.877 N/D - Not Detected, B/LOQ - Below Limit of Quantification

Dr. Andrew Hall, Ph.D., Chief Scientific Officer

Bu

Ben Witten, MS, MT., Lab Director

Green Scientific Labs info@greenscientificlabs.com 1-833 TEST CBD