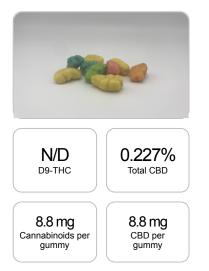

## GSL SOP 400 PREPARED: 03/27/2020 16:05:23 weight(%) Cannabinoids LOQ mg/gummy mg/g D9-THC 10 PPM N/D N/D N/D THCA 10 PPM N/D N/D N/D CBD 10 PPM 0.227% 2.274 8.8 CBDA 20 PPM N/D N/D N/D CBDV 20 PPM N/D N/D N/D СВС 10 PPM N/D N/D N/D CBN 10 PPM N/D N/D N/D CBG 10 PPM N/D N/D N/D CBGA 20 PPM N/D N/D N/D D8-THC 10 PPM N/D N/D N/D THCV 10 PPM N/D N/D N/D TOTAL D9-THC N/D N/D N/D TOTAL CBD\* 0.227% 2.274 8.8 TOTAL CANNABINOIDS 0.227% 2.274 8.8

Reporting Limit 10 ppm

\*Total CBD = CBD + CBDA x 0.877 N/D - Not Detected, B/LOQ - Below Limit of Quantification

Dr. Andrew Hall, Ph.D., Chief Scientific Officer

Bu

Ben Witten, MS, MT., Lab Director

Green Scientific Labs info@greenscientificlabs.com 1-833 TEST CBD