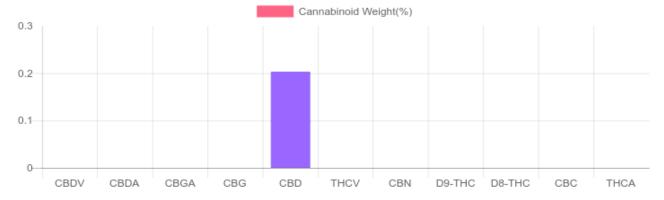

## **Cannabinoids Test**

SHIMADZU INTEGRATED UPLC-PDA

GSL SOP 400 **PREPARED:** 03/27/2020 16:05:23

| Cannabinoids       | LOQ    | weight(%) | mg/g  | mg/gummy |
|--------------------|--------|-----------|-------|----------|
| D9-THC             | 10 PPM | N/D       | N/D   | N/D      |
| THCA               | 10 PPM | N/D       | N/D   | N/D      |
| CBD                | 10 PPM | 0.203%    | 2.035 | 17.8     |
| CBDA               | 20 PPM | N/D       | N/D   | N/D      |
| CBDV               | 20 PPM | N/D       | N/D   | N/D      |
| CBC                | 10 PPM | N/D       | N/D   | N/D      |
| CBN                | 10 PPM | N/D       | N/D   | N/D      |
| CBG                | 10 PPM | N/D       | N/D   | N/D      |
| CBGA               | 20 PPM | N/D       | N/D   | N/D      |
| D8-THC             | 10 PPM | N/D       | N/D   | N/D      |
| THCV               | 10 PPM | N/D       | N/D   | N/D      |
| TOTAL D9-THC       |        | N/D       | N/D   | N/D      |
| TOTAL CBD*         |        | 0.203%    | 2.035 | 17.8     |
| TOTAL CANNABINOIDS |        | 0.203%    | 2.035 | 17.8     |