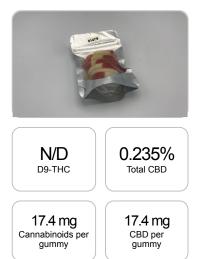

## Cannabinoids Test SHIMADZU INTEGRATED UPLC-PDA

GSL SOP 400 PREPARED: 03/27/2020 16:05:23 Cannabinoids weight(%) LOQ mg/gummy mg/g D9-THC 10 PPM N/D N/D N/D THCA 10 PPM N/D N/D N/D CBD 10 PPM 2.350 0.235% 17.4 CBDA 20 PPM N/D N/D N/D CBDV 20 PPM N/D N/D N/D СВС 10 PPM N/D N/D N/D CBN 10 PPM N/D N/D N/D CBG 10 PPM N/D N/D N/D CBGA 20 PPM N/D N/D N/D D8-THC 10 PPM N/D N/D N/D THCV 10 PPM N/D N/D N/D TOTAL D9-THC N/D N/D N/D TOTAL CBD\* 0.235% 2.350 17.4 TOTAL CANNABINOIDS 0.235% 2.350 17.4

Reporting Limit 10 ppm

\*Total CBD = CBD + CBDA x 0.877 N/D - Not Detected, B/LOQ - Below Limit of Quantification

Dr. Andrew Hall, Ph.D., Chief Scientific Officer

Bul

Ben Witten, MS, MT., Lab Director

Green Scientific Labs info@greenscientificlabs.com 1-833 TEST CBD