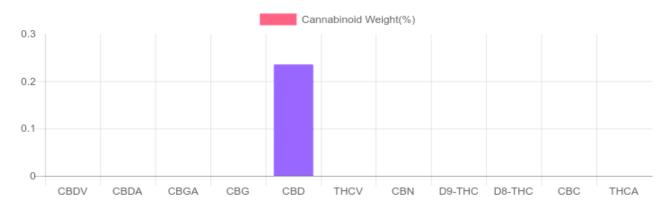

## Cannabinoids Test SHIMADZU INTEGRATED UPLC-PDA

GSL SOP 400 PREPARED: 03/27/2020 16:05:23 Cannabinoids weight(%) LOQ mg/gummy mg/g D9-THC 10 PPM N/D N/D N/D THCA 10 PPM N/D N/D N/D CBD 10 PPM 2.350 0.235% 17.4 CBDA 20 PPM N/D N/D N/D CBDV 20 PPM N/D N/D N/D СВС 10 PPM N/D N/D N/D CBN 10 PPM N/D N/D N/D CBG 10 PPM N/D N/D N/D CBGA 20 PPM N/D N/D N/D D8-THC 10 PPM N/D N/D N/D THCV 10 PPM N/D N/D N/D TOTAL D9-THC N/D N/D N/D TOTAL CBD\* 0.235% 2.350 17.4 TOTAL CANNABINOIDS 0.235% 2.350 17.4