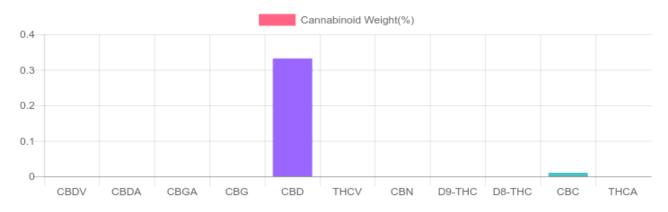

## Sample

GSL SOP 400 PREPARED: 02/04/2020 13:06:26 UPLOADED: 02/05/2020 10:31:51 Cannabinoids LOQ weight(%) mg/g mg/unit D9-THC 10 PPM N/D N/D N/D THCA 10 PPM N/D N/D N/D CBD 10 PPM 0.332% 3.323 332.3 CBDA 20 PPM N/D N/D N/D CBDV 20 PPM N/D N/D N/D CBC 10 PPM 0.010% 0.102 10.2 CBN 10 PPM N/D N/D N/D 10 PPM CBG N/D N/D N/D CBGA 20 PPM N/D N/D N/D D8-THC 10 PPM N/D N/D N/D THCV 10 PPM N/D N/D N/D TOTAL D9-THC N/D N/D N/D TOTAL CBD\* 0.332% 3.323 332.3 TOTAL CANNABINOIDS 342.5 0.342% 3.425