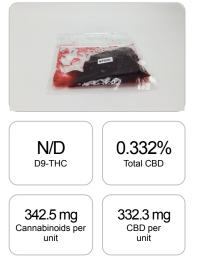

## Sample

GSL SOP 400 PREPARED: 02/04/2020 13:06:26 UPLOADED: 02/05/2020 10:31:51 Cannabinoids LOQ weight(%) mg/g mg/unit D9-THC 10 PPM N/D N/D N/D THCA 10 PPM N/D N/D N/D CBD 10 PPM 0.332% 3.323 332.3 CBDA 20 PPM N/D N/D N/D CBDV 20 PPM N/D N/D N/D CBC 10 PPM 0.010% 0.102 10.2 CBN 10 PPM N/D N/D N/D 10 PPM CBG N/D N/D N/D CBGA 20 PPM N/D N/D N/D D8-THC 10 PPM N/D N/D N/D THCV 10 PPM N/D N/D N/D TOTAL D9-THC N/D N/D N/D TOTAL CBD\* 0.332% 3.323 332.3 TOTAL CANNABINOIDS 342.5 0.342% 3.425

1 unit = 100 grams per unit x Cannabinoid concentration

Reporting Limit 10 ppm \*Total CBD = CBD + CBDA x 0.877

N/D - Not Detected, B/LOQ - Below Limit of Quantification

Dr. Andrew Hall, Ph.D., Chief Scientific Officer