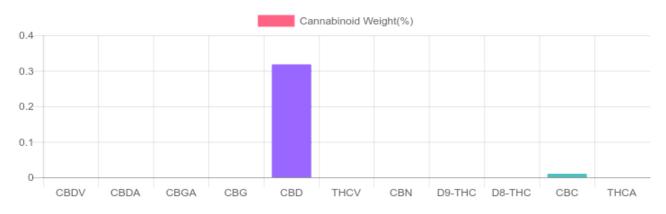

## Sample

| SHIMADZU INTEGRATED UPLC-PDA |                               |           |                               |         |
|------------------------------|-------------------------------|-----------|-------------------------------|---------|
| GSL SOP 400                  | PREPARED: 01/29/2020 15:39:20 |           | UPLOADED: 01/30/2020 12:27:34 |         |
| Cannabinoids                 | LOQ                           | weight(%) | mg/g                          | mg/unit |
| D9-THC                       | 10 PPM                        | N/D       | N/D                           | N/D     |
| THCA                         | 10 PPM                        | N/D       | N/D                           | N/D     |
| CBD                          | 10 PPM                        | 0.318%    | 3.179                         | 635.8   |
| CBDA                         | 20 PPM                        | N/D       | N/D                           | N/D     |
| CBDV                         | 20 PPM                        | N/D       | N/D                           | N/D     |
| CBC                          | 10 PPM                        | 0.010%    | 0.102                         | 20.4    |
| CBN                          | 10 PPM                        | N/D       | N/D                           | N/D     |
| CBG                          | 10 PPM                        | N/D       | N/D                           | N/D     |
| CBGA                         | 20 PPM                        | N/D       | N/D                           | N/D     |
| D8-THC                       | 10 PPM                        | N/D       | N/D                           | N/D     |
| THCV                         | 10 PPM                        | N/D       | N/D                           | N/D     |
| TOTAL D9-THC                 |                               | N/D       | N/D                           | N/D     |
| TOTAL CBD*                   |                               | 0.318%    | 3.179                         | 635.8   |
| TOTAL CANNABINOIDS           |                               | 0.328%    | 3.281                         | 656.2   |