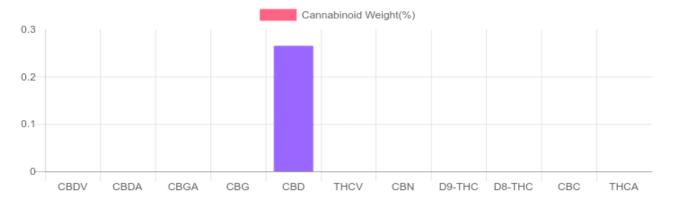

## Sample

N/D D9-THC 0.265% Total CBD

264.6 mg Cannabinoids per unit 264.6 mg CBD per unit

1 unit = 100 grams per unit x Cannabinoid concentration

## **Cannabinoids Test**

SHIMADZU INTEGRATED UPLC-PDA

GSL SOP 400 PREPARED: 02/04/2020 13:06:26 UPLOADED: 02/05/2020 10:31:51

| Cannabinoids       | LOQ    | weight(%) | mg/g  | mg/unit |
|--------------------|--------|-----------|-------|---------|
| D9-THC             | 10 PPM | N/D       | N/D   | N/D     |
| THCA               | 10 PPM | N/D       | N/D   | N/D     |
| CBD                | 10 PPM | 0.265%    | 2.646 | 264.6   |
| CBDA               | 20 PPM | N/D       | N/D   | N/D     |
| CBDV               | 20 PPM | N/D       | N/D   | N/D     |
| CBC                | 10 PPM | N/D       | N/D   | N/D     |
| CBN                | 10 PPM | N/D       | N/D   | N/D     |
| CBG                | 10 PPM | N/D       | N/D   | N/D     |
| CBGA               | 20 PPM | N/D       | N/D   | N/D     |
| D8-THC             | 10 PPM | N/D       | N/D   | N/D     |
| THCV               | 10 PPM | N/D       | N/D   | N/D     |
| TOTAL D9-THC       |        | N/D       | N/D   | N/D     |
| TOTAL CBD*         |        | 0.265%    | 2.646 | 264.6   |
| TOTAL CANNABINOIDS |        | 0.265%    | 2.646 | 264.6   |