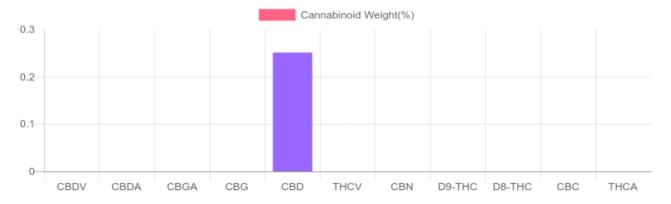

## Sample

N/D D9-THC 0.251% Total CBD

503.0 mg Cannabinoids per unit

503.0 mg CBD per unit

1 unit = 200 grams per unit x Cannabinoid concentration

## **Cannabinoids Test**

SHIMADZU INTEGRATED UPLC-PDA

GSL SOP 400 PREPARED: 02/04/2020 13:06:26 UPLOADED: 02/05/2020 10:31:51

| Cannabinoids       | LOQ    | weight(%) | mg/g  | mg/unit |
|--------------------|--------|-----------|-------|---------|
| D9-THC             | 10 PPM | N/D       | N/D   | N/D     |
| THCA               | 10 PPM | N/D       | N/D   | N/D     |
| CBD                | 10 PPM | 0.251%    | 2.515 | 503.0   |
| CBDA               | 20 PPM | N/D       | N/D   | N/D     |
| CBDV               | 20 PPM | N/D       | N/D   | N/D     |
| CBC                | 10 PPM | N/D       | N/D   | N/D     |
| CBN                | 10 PPM | N/D       | N/D   | N/D     |
| CBG                | 10 PPM | N/D       | N/D   | N/D     |
| CBGA               | 20 PPM | N/D       | N/D   | N/D     |
| D8-THC             | 10 PPM | N/D       | N/D   | N/D     |
| THCV               | 10 PPM | N/D       | N/D   | N/D     |
| TOTAL D9-THC       |        | N/D       | N/D   | N/D     |
| TOTAL CBD*         |        | 0.251%    | 2.515 | 503.0   |
| TOTAL CANNABINOIDS |        | 0.251%    | 2.515 | 503.0   |

Reporting Limit 10 ppm \*Total CBD = CBD + CBDA x 0.877

N/D - Not Detected, B/LOQ - Below Limit of Quantification

Dr. Andrew Hall, Ph.D., Chief Scientific Officer

Ben Witten, MS, MT., Lab Director

**Green Scientific Labs** info@greenscientificlabs.com 1-833 TEST CBD