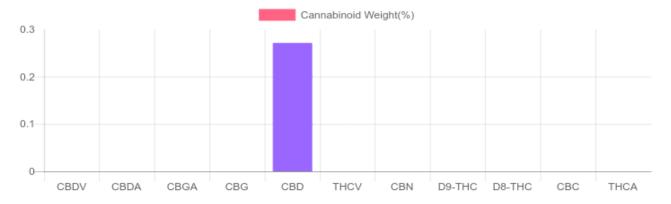

## Sample

N/D D9-THC 0.271% Total CBD

270.5 mg Cannabinoids per unit 270.5 mg CBD per unit

1 unit = 100 grams per unit x Cannabinoid concentration

## **Cannabinoids Test**

SHIMADZU INTEGRATED UPLC-PDA

GSL SOP 400 PREPARED: 02/04/2020 13:06:26 UPLOADED: 02/05/2020 10:31:51

| Cannabinoids       | LOQ    | weight(%) | mg/g  | mg/unit |
|--------------------|--------|-----------|-------|---------|
| D9-THC             | 10 PPM | N/D       | N/D   | N/D     |
| THCA               | 10 PPM | N/D       | N/D   | N/D     |
| CBD                | 10 PPM | 0.271%    | 2.705 | 270.5   |
| CBDA               | 20 PPM | N/D       | N/D   | N/D     |
| CBDV               | 20 PPM | N/D       | N/D   | N/D     |
| CBC                | 10 PPM | N/D       | N/D   | N/D     |
| CBN                | 10 PPM | N/D       | N/D   | N/D     |
| CBG                | 10 PPM | N/D       | N/D   | N/D     |
| CBGA               | 20 PPM | N/D       | N/D   | N/D     |
| D8-THC             | 10 PPM | N/D       | N/D   | N/D     |
| THCV               | 10 PPM | N/D       | N/D   | N/D     |
| TOTAL D9-THC       |        | N/D       | N/D   | N/D     |
| TOTAL CBD*         |        | 0.271%    | 2.705 | 270.5   |
| TOTAL CANNABINOIDS |        | 0.271%    | 2.705 | 270.5   |