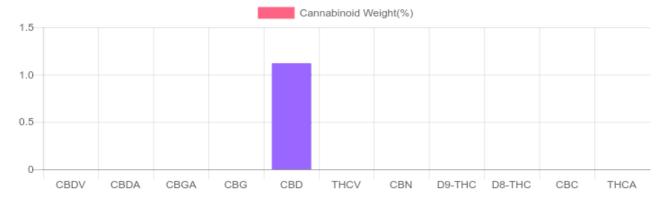

## Sample

N/D D9-THC 1.121% Total CBD

1,121.4 mg Cannabinoids per unit 1,121.4 mg CBD per unit

1 unit = 100 grams per unit x Cannabinoid concentration

## **Cannabinoids Test**

SHIMADZU INTEGRATED UPLC-PDA

| GSL SOP 400        | PREPARED: 11/06/2019 12:53:08 |           | UPLOADED: 11/07/2019 07:47:36 |         |
|--------------------|-------------------------------|-----------|-------------------------------|---------|
| Cannabinoids       | LOQ                           | weight(%) | mg/g                          | mg/unit |
| D9-THC             | 10 PPM                        | N/D       | N/D                           | N/D     |
| THCA               | 10 PPM                        | N/D       | N/D                           | N/D     |
| CBD                | 10 PPM                        | 1.121%    | 11.214                        | 1,121.4 |
| CBDA               | 20 PPM                        | N/D       | N/D                           | N/D     |
| CBDV               | 20 PPM                        | N/D       | N/D                           | N/D     |
| CBC                | 10 PPM                        | N/D       | N/D                           | N/D     |
| CBN                | 10 PPM                        | N/D       | N/D                           | N/D     |
| CBG                | 10 PPM                        | N/D       | N/D                           | N/D     |
| CBGA               | 20 PPM                        | N/D       | N/D                           | N/D     |
| D8-THC             | 10 PPM                        | N/D       | N/D                           | N/D     |
| THCV               | 10 PPM                        | N/D       | N/D                           | N/D     |
| TOTAL D9-THC       |                               | N/D       | N/D                           | N/D     |
| TOTAL CBD*         |                               | 1.121%    | 11.214                        | 1,121.4 |
| TOTAL CANNABINOIDS |                               | 1.121%    | 11.214                        | 1,121.4 |

Reporting Limit 10 ppm
\*Total CBD = CBD + CBDA x 0.877
N/D - Not Detected, B/LOQ - Below Limit of Quantification

4001 SW 47th Avenue Suite 208 Davie, FL 33314 1-833-TEST-CBD info@greenscientificlabs.com