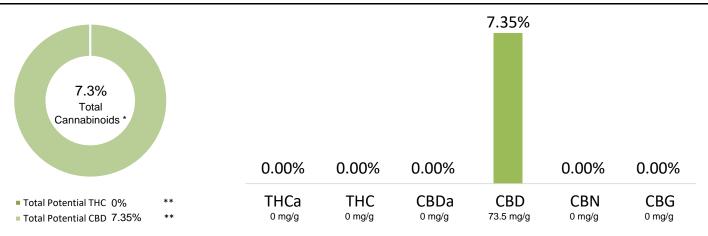

## **CANNABINOID PROFILE**

<sup>\*</sup> Total Cannabinoids result reflects the absolute sum of all cannabinoids detected.

% = % (w/w) = Percent (Weight of Analyte / Weight of Product)

<sup>\*\*</sup> Total Potential THC/CBD is calculated using the following formulas to take into account the loss of a carboxyl group during decarboxylation step. Total THC = THC + (THCa \*(0.877)) and Total CBD = CBD + (CBDa \*(0.877))