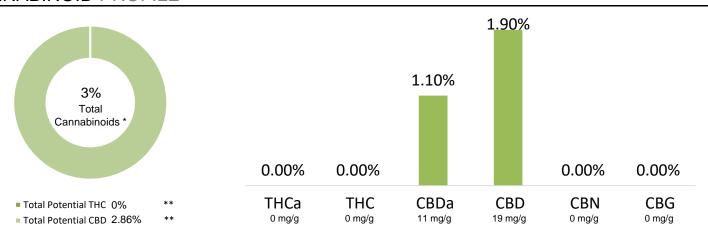

## CANNABINOID PROFILE

<sup>\*</sup> Total Cannabinoids result reflects the absolute sum of all cannabinoids detected.

% = % (w/w) = Percent (Weight of Analyte / Weight of Product)

<sup>\*\*</sup> Total Potential THC/CBD is calculated using the following formulas to take into account the loss of a carboxyl group during decarboxylation step. Total THC = THC + (THCa \*(0.877)) and Total CBD = CBD + (CBDa \*(0.877))