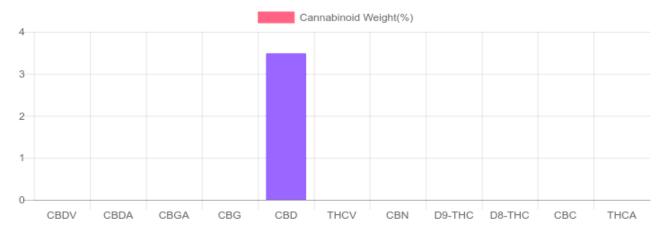

## **Cannabinoids Test**

| GSL SOP 400                 | PREPARED: 06/18/2019 21:59:50 |        | UPLOADED: 06/19/2019 15:45:49 |        |
|-----------------------------|-------------------------------|--------|-------------------------------|--------|
| cannabinoids                |                               |        | weight(%)                     | mg/g   |
| DELTA-9-TETRAHYDRO          | CANNABINOL                    | D9-THC | N/D                           | N/D    |
| TETRAHYDROCANNABINOLIC ACID |                               | THCA   | N/D                           | N/D    |
| CANNABIDIOL                 |                               | CBD    | 3.488%                        | 34.881 |
| CANNABIDIOLIC ACID          |                               | CBDA   | N/D                           | N/D    |
| CANNABIDIVARIN              |                               | CBDV   | N/D                           | N/D    |
| CANNABICHROMENE             |                               | CBC    | N/D                           | N/D    |
| CANNABINOL                  |                               | CBN    | N/D                           | N/D    |
| CANNABIGEROL                |                               | CBG    | N/D                           | N/D    |
| CANNABIGEROLIC ACID         |                               | CBGA   | N/D                           | N/D    |
| DELTA-8-TETRAHYDRO          | CANNABINOL                    | D8-THC | N/D                           | N/D    |
| TETRAHYDROCANNABI           | /ARIN                         | THCV   | N/D                           | N/D    |
|                             |                               |        |                               |        |
| TOTAL D9-THC                |                               |        | N/D                           | N/D    |
| TOTAL CBD*                  |                               |        | 3.488%                        | 34.881 |

**TOTAL CANNABINOIDS** 3.488% 34.881

Reporting Limit 10 ppm \*Total CBD = CBD + CBDA x 0.877 N/D - Not Detected, B/LOQ - Below Limit of Quantification