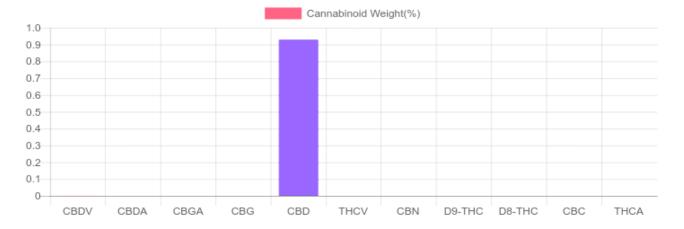

## Sample

N/D D9-THC 0.929% Total CBD

## **Cannabinoids Test**

| GSL SOP 400                 | PREPARED: 06/14/2019 22:57:33 |        | UPLOADED: 06/17/2019 19:37:33 |       |
|-----------------------------|-------------------------------|--------|-------------------------------|-------|
| cannabinoids                |                               |        | weight(%)                     | mg/g  |
| DELTA-9-TETRAHYDROC         | CANNABINOL                    | D9-THC | N/D                           | N/D   |
| TETRAHYDROCANNABINOLIC ACID |                               | THCA   | N/D N/D                       |       |
| CANNABIDIOL                 |                               | CBD    | 0.929%                        | 9.290 |
| CANNABIDIOLIC ACID          |                               | CBDA   | N/D                           | N/D   |
| CANNABIDIVARIN              |                               | CBDV   | 0.001%                        | 0.015 |
| CANNABICHROMENE             |                               | CBC    | N/D                           | N/D   |
| CANNABINOL                  |                               | CBN    | N/D                           | N/D   |
| CANNABIGEROL                |                               | CBG    | N/D                           | N/D   |
| CANNABIGEROLIC ACID         |                               | CBGA   | N/D N/D                       |       |
| DELTA-8-TETRAHYDROC         | CANNABINOL                    | D8-THC | N/D                           | N/D   |
| TETRAHYDROCANNABI\          | /ARIN                         | THCV   | N/D                           | N/D   |
|                             |                               |        |                               |       |
| TOTAL D9-THC                |                               |        | N/D                           | N/D   |
| TOTAL CBD*                  |                               |        | 0.929%                        | 9.290 |
| TOTAL CANNABINOIDS          |                               |        | 0.930%                        | 9.305 |

Reporting Limit 10 ppm

\*Total CBD = CBD + CBDA x 0.877

N/D - Not Detected, B/LOQ - Below Limit of Quantification