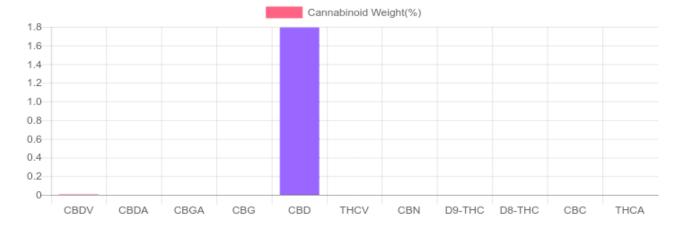

## **Cannabinoids Test**

| GSL SOP 400          | PREPARED: 06/14/2019 22:58:09 |        | UPLOADED: 06/17/2019 19:37:33 |        |
|----------------------|-------------------------------|--------|-------------------------------|--------|
| cannabinoids         |                               |        | weight(%)                     | mg/g   |
| DELTA-9-TETRAHYDRO   | CANNABINOL                    | D9-THC | N/D                           | N/D    |
| TETRAHYDROCANNABI    | NOLIC ACID                    | THCA   | N/D                           | N/D    |
| CANNABIDIOL          |                               | CBD    | 1.793%                        | 17.925 |
| CANNABIDIOLIC ACID   |                               | CBDA   | N/D                           | N/D    |
| CANNABIDIVARIN       |                               | CBDV   | 0.005%                        | 0.051  |
| CANNABICHROMENE      |                               | CBC    | N/D                           | N/D    |
| CANNABINOL           |                               | CBN    | N/D                           | N/D    |
| CANNABIGEROL         |                               | CBG    | N/D                           | N/D    |
| CANNABIGEROLIC ACID  |                               | CBGA   | N/D                           | N/D    |
| DELTA-8-TETRAHYDRO   | CANNABINOL                    | D8-THC | N/D                           | N/D    |
| TETRAHYDROCANNABI    | VARIN                         | THCV   | N/D                           | N/D    |
| TOTAL D9-THC         |                               |        | N/D                           | N/D    |
|                      |                               |        | N/D                           | N/D    |
| TOTAL CANINA PINOIDO |                               |        | 1.793%                        | 17.925 |
| TOTAL CANNABINOIDS   |                               |        | 1.798%                        | 17.976 |