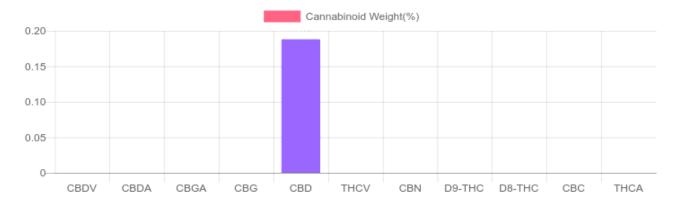

## Sample

N/D D9-THC 0.188% Total CBD

16.8 mg Cannabinoids per gummy 16.8 mg CBD per gummy

1 gummy = 8.91 grams per gummy x Cannabinoid concentration

## **Cannabinoids Test**

SHIMADZU INTEGRATED UPLC-PDA

GSL SOP 400 **PREPARED:** 03/27/2020 15:57:28

| Cannabinoids       | LOQ    | weight(%) | mg/g  | mg/gummy |
|--------------------|--------|-----------|-------|----------|
| D9-THC             | 10 PPM | N/D       | N/D   | N/D      |
| THCA               | 10 PPM | N/D       | N/D   | N/D      |
| CBD                | 10 PPM | 0.188%    | 1.880 | 16.8     |
| CBDA               | 20 PPM | N/D       | N/D   | N/D      |
| CBDV               | 20 PPM | N/D       | N/D   | N/D      |
| CBC                | 10 PPM | N/D       | N/D   | N/D      |
| CBN                | 10 PPM | N/D       | N/D   | N/D      |
| CBG                | 10 PPM | N/D       | N/D   | N/D      |
| CBGA               | 20 PPM | N/D       | N/D   | N/D      |
| D8-THC             | 10 PPM | N/D       | N/D   | N/D      |
| THCV               | 10 PPM | N/D       | N/D   | N/D      |
| TOTAL D9-THC       |        | N/D       | N/D   | N/D      |
| TOTAL CBD*         |        | 0.188%    | 1.880 | 16.8     |
| TOTAL CANNABINOIDS |        | 0.188%    | 1.880 | 16.8     |