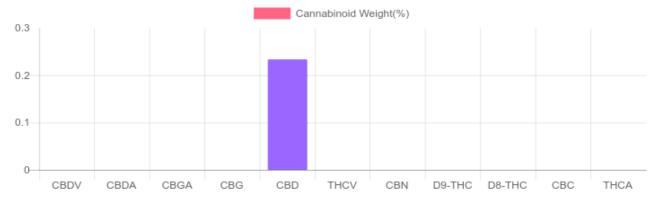

## Sample

N/D D9-THC 0.233% Total CBD

19.8 mg Cannabinoids per gummy

19.8 mg CBD per gummy

1 gummy = 8.51 grams per gummy x Cannabinoid concentration

## **Cannabinoids Test**

SHIMADZU INTEGRATED UPLC-PDA

GSL SOP 400 PREPARED: 03/27/2020 15:57:28

| Cannabinoids       | LOQ    | weight(%) | mg/g  | mg/gummy |
|--------------------|--------|-----------|-------|----------|
| D9-THC             | 10 PPM | N/D       | N/D   | N/D      |
| THCA               | 10 PPM | N/D       | N/D   | N/D      |
| CBD                | 10 PPM | 0.233%    | 2.329 | 19.8     |
| CBDA               | 20 PPM | N/D       | N/D   | N/D      |
| CBDV               | 20 PPM | N/D       | N/D   | N/D      |
| CBC                | 10 PPM | N/D       | N/D   | N/D      |
| CBN                | 10 PPM | N/D       | N/D   | N/D      |
| CBG                | 10 PPM | N/D       | N/D   | N/D      |
| CBGA               | 20 PPM | N/D       | N/D   | N/D      |
| D8-THC             | 10 PPM | N/D       | N/D   | N/D      |
| THCV               | 10 PPM | N/D       | N/D   | N/D      |
| TOTAL D9-THC       |        | N/D       | N/D   | N/D      |
| TOTAL CBD*         |        | 0.233%    | 2.329 | 19.8     |
| TOTAL CANNABINOIDS |        | 0.233%    | 2.329 | 19.8     |