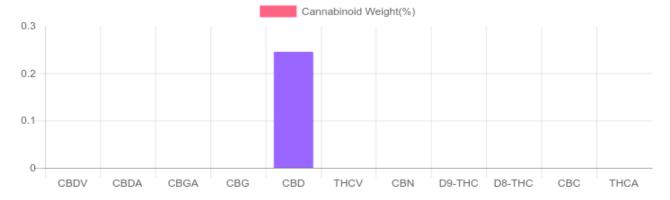

## **Cannabinoids Test**

SHIMADZU INTEGRATED UPLC-PDA

GSL SOP 400 **PREPARED:** 03/27/2020 15:57:28

| Cannabinoids       | LOQ    | weight(%) | mg/g  | mg/gummy |
|--------------------|--------|-----------|-------|----------|
| D9-THC             | 10 PPM | N/D       | N/D   | N/D      |
| THCA               | 10 PPM | N/D       | N/D   | N/D      |
| CBD                | 10 PPM | 0.245%    | 2.455 | 19.7     |
| CBDA               | 20 PPM | N/D       | N/D   | N/D      |
| CBDV               | 20 PPM | N/D       | N/D   | N/D      |
| CBC                | 10 PPM | N/D       | N/D   | N/D      |
| CBN                | 10 PPM | N/D       | N/D   | N/D      |
| CBG                | 10 PPM | N/D       | N/D   | N/D      |
| CBGA               | 20 PPM | N/D       | N/D   | N/D      |
| D8-THC             | 10 PPM | N/D       | N/D   | N/D      |
| THCV               | 10 PPM | N/D       | N/D   | N/D      |
| TOTAL D9-THC       |        | N/D       | N/D   | N/D      |
| TOTAL CBD*         |        | 0.245%    | 2.455 | 19.7     |
| TOTAL CANNABINOIDS |        | 0.245%    | 2.455 | 19.7     |