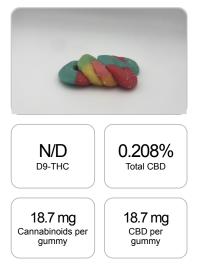

## CERTIFICATE OF ANALYSIS ISO/IEC 17025:2017 ACCREDITATION #103104

Order #: 51461 Order Name: Neon Rings 20.83mg-Isolate Batch#: 110320052 Received: 03/27/2020 Completed: 05/20/2020

## Cannabinoids Test

| GSL SOP 400        | PREPARED: 03/27/2020 15:57:28 |           |       |          |
|--------------------|-------------------------------|-----------|-------|----------|
| Cannabinoids       | LOQ                           | weight(%) | mg/g  | mg/gummy |
| D9-THC             | 10 PPM                        | N/D       | N/D   | N/D      |
| THCA               | 10 PPM                        | N/D       | N/D   | N/D      |
| CBD                | 10 PPM                        | 0.208%    | 2.084 | 18.7     |
| CBDA               | 20 PPM                        | N/D       | N/D   | N/D      |
| CBDV               | 20 PPM                        | N/D       | N/D   | N/D      |
| CBC                | 10 PPM                        | N/D       | N/D   | N/D      |
| CBN                | 10 PPM                        | N/D       | N/D   | N/D      |
| CBG                | 10 PPM                        | N/D       | N/D   | N/D      |
| CBGA               | 20 PPM                        | N/D       | N/D   | N/D      |
| D8-THC             | 10 PPM                        | N/D       | N/D   | N/D      |
| THCV               | 10 PPM                        | N/D       | N/D   | N/D      |
| TOTAL D9-THC       |                               | N/D       | N/D   | N/D      |
| TOTAL CBD*         |                               | 0.208%    | 2.084 | 18.7     |
| TOTAL CANNABINOIDS |                               | 0.208%    | 2.084 | 18.7     |