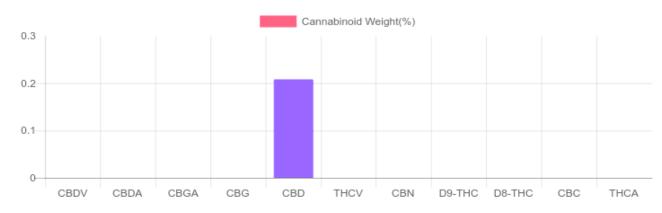

## Cannabinoids Test

| GSL SOP 400        | PREPARED: 03/27/2020 15:57:28 |           |       |          |
|--------------------|-------------------------------|-----------|-------|----------|
| Cannabinoids       | LOQ                           | weight(%) | mg/g  | mg/gummy |
| D9-THC             | 10 PPM                        | N/D       | N/D   | N/D      |
| THCA               | 10 PPM                        | N/D       | N/D   | N/D      |
| CBD                | 10 PPM                        | 0.208%    | 2.084 | 18.7     |
| CBDA               | 20 PPM                        | N/D       | N/D   | N/D      |
| CBDV               | 20 PPM                        | N/D       | N/D   | N/D      |
| CBC                | 10 PPM                        | N/D       | N/D   | N/D      |
| CBN                | 10 PPM                        | N/D       | N/D   | N/D      |
| CBG                | 10 PPM                        | N/D       | N/D   | N/D      |
| CBGA               | 20 PPM                        | N/D       | N/D   | N/D      |
| D8-THC             | 10 PPM                        | N/D       | N/D   | N/D      |
| THCV               | 10 PPM                        | N/D       | N/D   | N/D      |
| TOTAL D9-THC       |                               | N/D       | N/D   | N/D      |
| TOTAL CBD*         |                               | 0.208%    | 2.084 | 18.7     |
| TOTAL CANNABINOIDS |                               | 0.208%    | 2.084 | 18.7     |