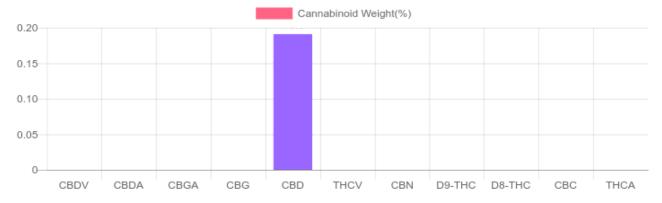

## Sample

N/D D9-THC 0.191% Total CBD

17.2 mg Cannabinoids per gummy

17.2 mg CBD per gummy

1 gummy = 9.01 grams per gummy x Cannabinoid concentration

## **Cannabinoids Test**

SHIMADZU INTEGRATED UPLC-PDA

GSL SOP 400 PREPARED: 03/27/2020 15:57:28

| Cannabinoids       | LOQ    | weight(%) | mg/g  | mg/gummy |
|--------------------|--------|-----------|-------|----------|
| D9-THC             | 10 PPM | N/D       | N/D   | N/D      |
| THCA               | 10 PPM | N/D       | N/D   | N/D      |
| CBD                | 10 PPM | 0.191%    | 1.913 | 17.2     |
| CBDA               | 20 PPM | N/D       | N/D   | N/D      |
| CBDV               | 20 PPM | N/D       | N/D   | N/D      |
| CBC                | 10 PPM | N/D       | N/D   | N/D      |
| CBN                | 10 PPM | N/D       | N/D   | N/D      |
| CBG                | 10 PPM | N/D       | N/D   | N/D      |
| CBGA               | 20 PPM | N/D       | N/D   | N/D      |
| D8-THC             | 10 PPM | N/D       | N/D   | N/D      |
| THCV               | 10 PPM | N/D       | N/D   | N/D      |
| TOTAL D9-THC       |        | N/D       | N/D   | N/D      |
| TOTAL CBD*         |        | 0.191%    | 1.913 | 17.2     |
| TOTAL CANNABINOIDS |        | 0.191%    | 1.913 | 17.2     |