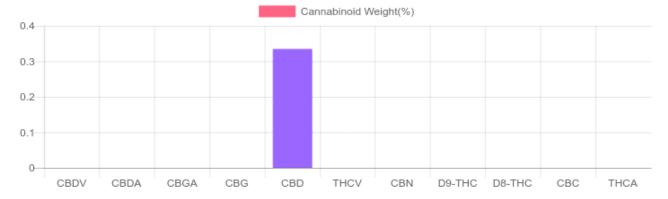

## Sample

N/D D9-THC 0.335% Total CBD

12.4 mg Cannabinoids per gummy 12.4 mg CBD per gummy

1 gummy = 3.71 grams per gummy x Cannabinoid concentration

## **Cannabinoids Test**

SHIMADZU INTEGRATED UPLC-PDA

GSL SOP 400 **PREPARED:** 03/27/2020 15:57:28

| Cannabinoids       | LOQ    | weight(%) | mg/g  | mg/gummy |
|--------------------|--------|-----------|-------|----------|
| D9-THC             | 10 PPM | N/D       | N/D   | N/D      |
| THCA               | 10 PPM | N/D       | N/D   | N/D      |
| CBD                | 10 PPM | 0.335%    | 3.351 | 12.4     |
| CBDA               | 20 PPM | N/D       | N/D   | N/D      |
| CBDV               | 20 PPM | N/D       | N/D   | N/D      |
| CBC                | 10 PPM | N/D       | N/D   | N/D      |
| CBN                | 10 PPM | N/D       | N/D   | N/D      |
| CBG                | 10 PPM | N/D       | N/D   | N/D      |
| CBGA               | 20 PPM | N/D       | N/D   | N/D      |
| D8-THC             | 10 PPM | N/D       | N/D   | N/D      |
| THCV               | 10 PPM | N/D       | N/D   | N/D      |
| TOTAL D9-THC       |        | N/D       | N/D   | N/D      |
| TOTAL CBD*         |        | 0.335%    | 3.351 | 12.4     |
| TOTAL CANNABINOIDS |        | 0.335%    | 3.351 | 12.4     |