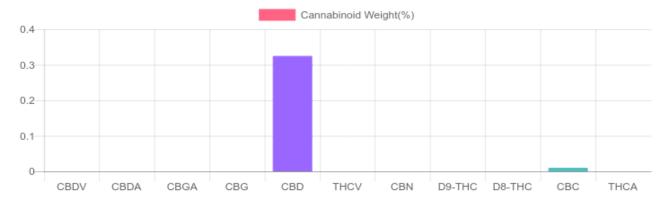

## **Cannabinoids Test**

SHIMADZU INTEGRATED UPLC-PDA

| Cannabinoids       | LOQ    | weight(%) | mg/g  | mg/unit |
|--------------------|--------|-----------|-------|---------|
| D9-THC             | 10 PPM | N/D       | N/D   | N/D     |
| THCA               | 10 PPM | N/D       | N/D   | N/D     |
| CBD                | 10 PPM | 0.325%    | 3.251 | 650.2   |
| CBDA               | 20 PPM | N/D       | N/D   | N/D     |
| CBDV               | 20 PPM | N/D       | N/D   | N/D     |
| CBC                | 10 PPM | 0.010%    | 0.105 | 21.0    |
| CBN                | 10 PPM | N/D       | N/D   | N/D     |
| CBG                | 10 PPM | N/D       | N/D   | N/D     |
| CBGA               | 20 PPM | N/D       | N/D   | N/D     |
| D8-THC             | 10 PPM | N/D       | N/D   | N/D     |
| THCV               | 10 PPM | N/D       | N/D   | N/D     |
| TOTAL D9-THC       |        | N/D       | N/D   | N/D     |
| TOTAL CBD*         |        | 0.325%    | 3.251 | 650.2   |
| TOTAL CANNABINOIDS |        | 0.335%    | 3.356 | 671.2   |