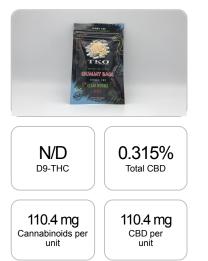

## CERTIFICATE OF ANALYSIS ISO/IEC 17025:2017 ACCREDITATION #103104

Cannabinoids Test SHIMADZU INTEGRATED UPLC-PDA

Order #: 53247 Order Name: TKO Bags Clear Worms100mg Batch#: 042720206 Received: 04/29/2020 Completed: 05/01/2020

## Sample

| GSL SOP 400        | PREPARED: 04/30/2020 16:10:35 |           |       |         |
|--------------------|-------------------------------|-----------|-------|---------|
| Cannabinoids       | LOQ                           | weight(%) | mg/g  | mg/unit |
| D9-THC             | 10 PPM                        | N/D       | N/D   | N/D     |
| THCA               | 10 PPM                        | N/D       | N/D   | N/D     |
| CBD                | 10 PPM                        | 0.315%    | 3.155 | 110.4   |
| CBDA               | 20 PPM                        | N/D       | N/D   | N/D     |
| CBDV               | 20 PPM                        | N/D       | N/D   | N/D     |
| CBC                | 10 PPM                        | N/D       | N/D   | N/D     |
| CBN                | 10 PPM                        | N/D       | N/D   | N/D     |
| CBG                | 10 PPM                        | N/D       | N/D   | N/D     |
| CBGA               | 20 PPM                        | N/D       | N/D   | N/D     |
| D8-THC             | 10 PPM                        | N/D       | N/D   | N/D     |
| THCV               | 10 PPM                        | N/D       | N/D   | N/D     |
| TOTAL D9-THC       |                               | N/D       | N/D   | N/D     |
| TOTAL CBD*         |                               | 0.315%    | 3.155 | 110.4   |
| TOTAL CANNABINOIDS |                               | 0.315%    | 3.155 | 110.4   |

1 unit = 35 grams per unit x Cannabinoid concentration

Reporting Limit 10 ppm \*Total CBD = CBD + CBDA x 0.877

N/D - Not Detected, B/LOQ - Below Limit of Quantification

Dr. Andrew Hall, Ph.D., Chief Scientific Officer