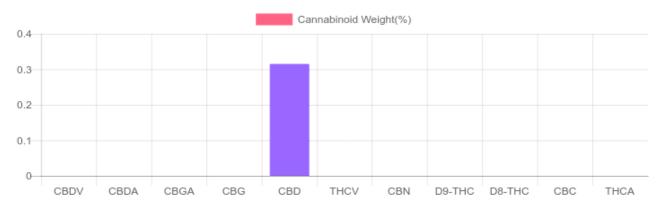

## Sample

| GSL SOP 400        | PREPARED: 04/30/2020 16:10:35 |           |       |         |
|--------------------|-------------------------------|-----------|-------|---------|
| Cannabinoids       | LOQ                           | weight(%) | mg/g  | mg/unit |
| D9-THC             | 10 PPM                        | N/D       | N/D   | N/D     |
| THCA               | 10 PPM                        | N/D       | N/D   | N/D     |
| CBD                | 10 PPM                        | 0.315%    | 3.155 | 110.4   |
| CBDA               | 20 PPM                        | N/D       | N/D   | N/D     |
| CBDV               | 20 PPM                        | N/D       | N/D   | N/D     |
| CBC                | 10 PPM                        | N/D       | N/D   | N/D     |
| CBN                | 10 PPM                        | N/D       | N/D   | N/D     |
| CBG                | 10 PPM                        | N/D       | N/D   | N/D     |
| CBGA               | 20 PPM                        | N/D       | N/D   | N/D     |
| D8-THC             | 10 PPM                        | N/D       | N/D   | N/D     |
| THCV               | 10 PPM                        | N/D       | N/D   | N/D     |
| TOTAL D9-THC       |                               | N/D       | N/D   | N/D     |
| TOTAL CBD*         |                               | 0.315%    | 3.155 | 110.4   |
| TOTAL CANNABINOIDS |                               | 0.315%    | 3.155 | 110.4   |