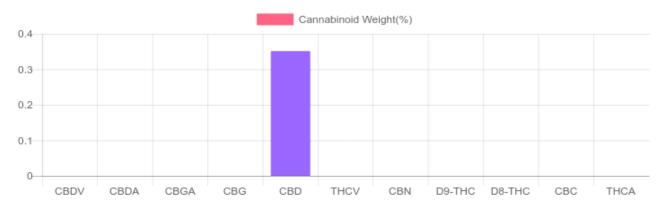

## weight(%) Cannabinoids LOQ mg/unit mg/g D9-THC 10 PPM N/D N/D N/D THCA 10 PPM N/D N/D N/D CBD 10 PPM 3.515 0.351% 105.5 CBDA 20 PPM N/D N/D N/D CBDV 20 PPM N/D N/D N/D СВС 10 PPM N/D N/D N/D CBN 10 PPM N/D N/D N/D CBG 10 PPM N/D N/D N/D CBGA 20 PPM N/D N/D N/D D8-THC 10 PPM N/D N/D N/D THCV 10 PPM N/D N/D N/D TOTAL D9-THC N/D N/D N/D TOTAL CBD\* 0.351% 3.515 105.5 TOTAL CANNABINOIDS 0.351% 3.515 105.5