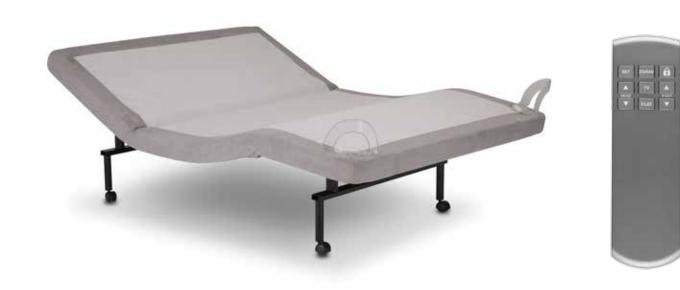

## E-120 ONE-PIECE BASE

## Thoughtful features that will move you...

- One-piece base construction with head and foot articulation
- Contemporary microsuede upholstery
- Ultra-quiet motor
- 550 lbs. total max weight
- Back-lit wireless remote with:
  - » Safety lock
  - » 2 programmable custom positions:
    - Preset zero-gravity position (customizable)
    - Preset TV position (customizable)
  - » One-touch "flat" button
- Corner mattress retention
- 6" legs with dual-wheel locking casters
- Headboard brackets and variable leg height kits available as accessories