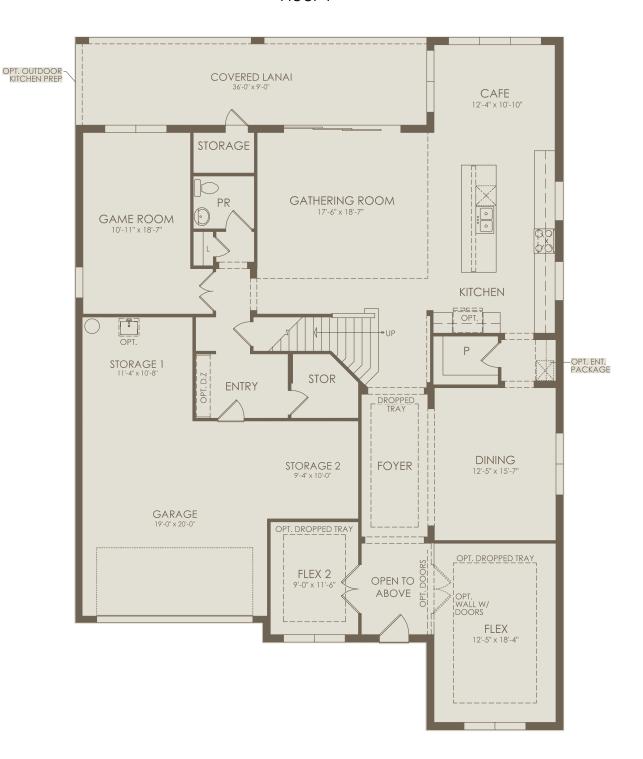

# ESTATES AT NONA SOUND

11242 Channelside Ln, Orlando, 05432832 407-863-8729

#### Roseland Floor Plan

4 Bedrooms \* 3.5 Bathrooms \* 2 Car Garage \* 4,398 SqFt

## Floor 1

Options not selected include: Shower at Bath 5, Sliding Glass Door at Cafe, Bedroom 5 with Bath 5, Double Entry Doors at Foyer, Multi-Gen Suite, Pocket Sliding Glass Door at Gathering Room, Kitchen Layout 4, 5, Kitchen Layout 6, 7, Pool Bath, Wine Cave, Loft, Owner's Bath 8