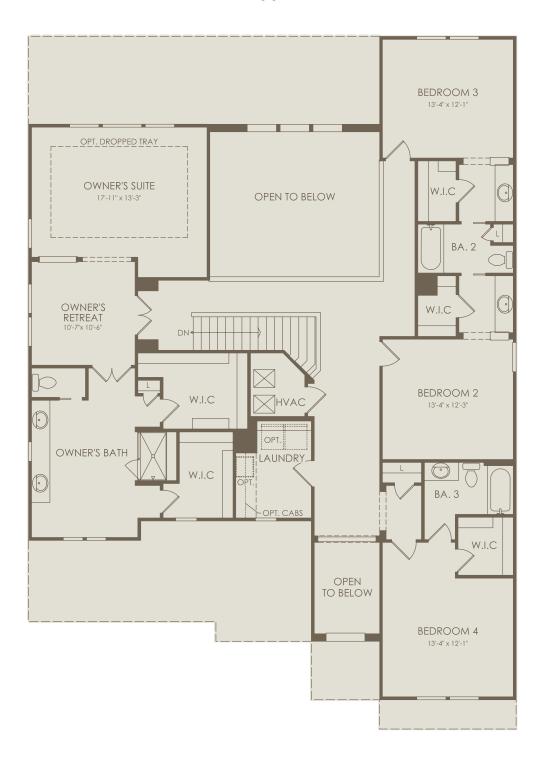

## ESTATES AT NONA SOUND

11242 Channelside Ln, Orlando, 05432832 407-863-8729

#### Roseland Floor Plan

4 Bedrooms + 3.5 Bathrooms + 2 Car Garage + 4,398 SqFt

## Floor 2

Options not selected include: Shower at Bath 5, Sliding Glass Door at Cafe, Bedroom 5 with Bath 5, Double Entry Doors at Foyer, Multi-Gen Suite, Pocket Sliding Glass Door at Gathering Room, Kitchen Layout 4, 5, Kitchen Layout 6, 7, Pool Bath, Wine Cave, Loft, Owner's Bath 8