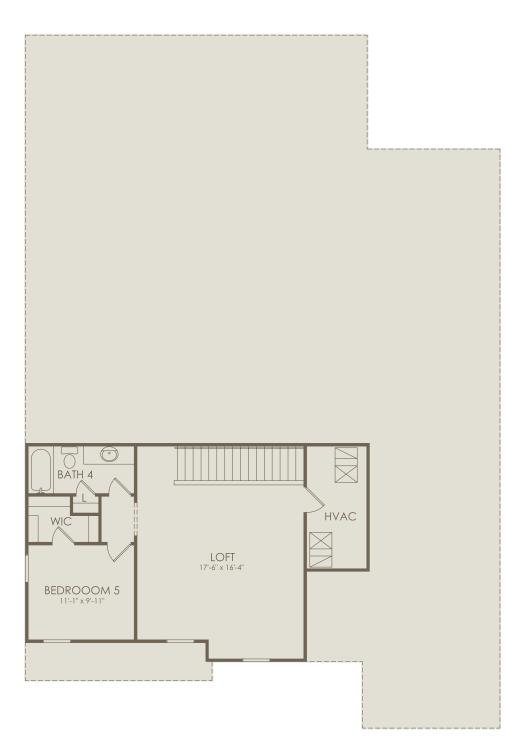

# Floor 2

Options not selected include: Shower at Bath 2, Shower at Bath 3, Pool Bath, Covered Lanai Extension, Bedroom 4 with Bath 3, Pocket Sliding Glass Door at Gathering, Kitchen Layout 4, 5, Kitchen Layout 6, 7, Owner's Bath 3, Owner's Bath 6, Owner's Suite Extension, Sliding Glass Door at Owner's Retreat