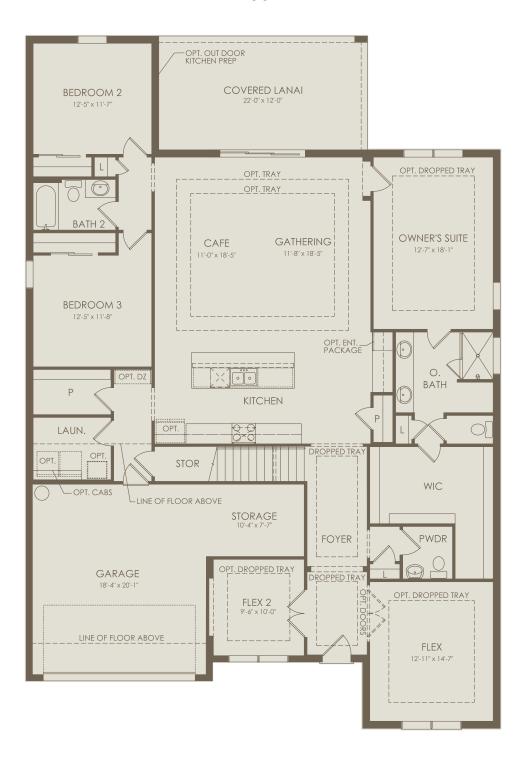

### Floor 1

Options not selected include: Shower at Bath 2, Shower at Bath 3, Pool Bath, Covered Lanai Extension, Bedroom 4 with Bath 3, Pocket Sliding Glass Door at Gathering, Kitchen Layout 4, 5, Kitchen Layout 6, 7, Owner's Bath 3, Owner's Bath 6, Owner's Suite Extension, Sliding Glass Door at Owner's Retreat