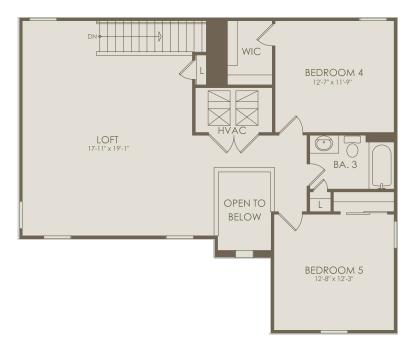

## ESTATES AT NONA SOUND

11242 Channelside Ln, Orlando, 05432832 407-863-8729

Coral Grand Floor Plan
4-5 Bedrooms \* 3 Bathrooms \* 2 Car Garage

Floor 2

Options not selected include: Shower at Bath 2, Sliding Glass Door at Cafe, Covered Lanai Extension, Bedroom 3, Extended Gathering Room, Pocket Sliding Glass Door at Gathering Room, Zero Corner Sliding Glass Door at Gathering Room, Kitchen Layout 4 & 5, Kitchen Layout 6 & 7, Laundry Upgrade, Owner's Bath 6, Owner's Bath 8