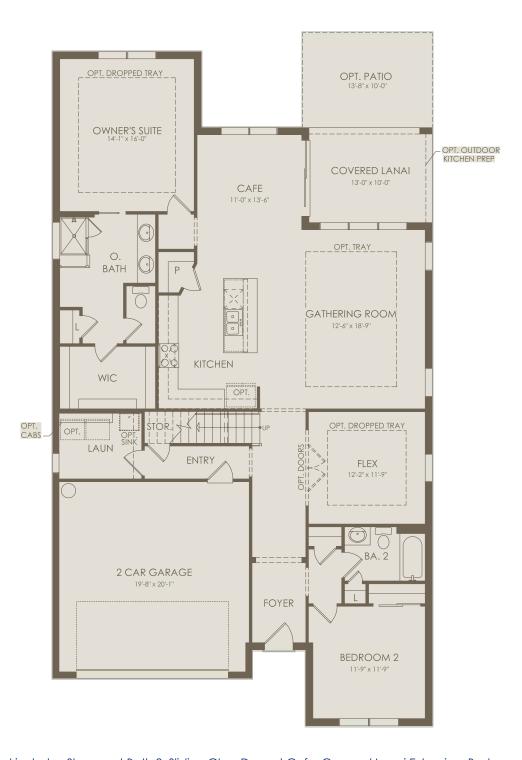

## Floor 1

Options not selected include: Shower at Bath 2, Sliding Glass Door at Cafe, Covered Lanai Extension, Bedroom 3, Extended Gathering Room, Pocket Sliding Glass Door at Gathering Room, Zero Corner Sliding Glass Door at Gathering Room, Kitchen Layout 4 & 5, Kitchen Layout 6 & 7, Laundry Upgrade, Owner's Bath 6, Owner's Bath 8