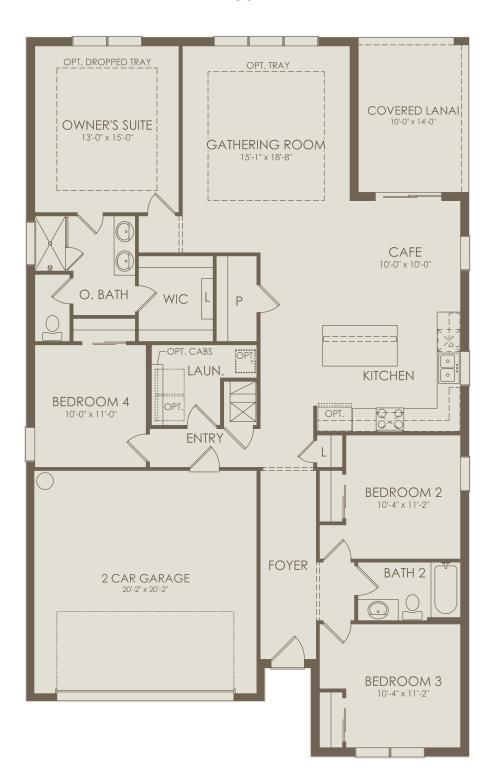

#### ESTATES AT NONA SOUND

11242 Channelside Ln, Orlando, 05432832 407-863-8729

### Cardinal Floor Plan

4 Bedrooms \* 2 Bathrooms \* 2 Car Garage \* 1,882 SqFt

## Floor 1

Options not selected include: Kitchen Layout 4, Laundry Upgrade, Owner's Bath 2

For this application, the company does not warrant or assume any legal liability or responsibility for the accuracy, completeness, or usefulness of any information, apparatus, product, or process disclosed. Base floor plan subject to change based on elevation selected.