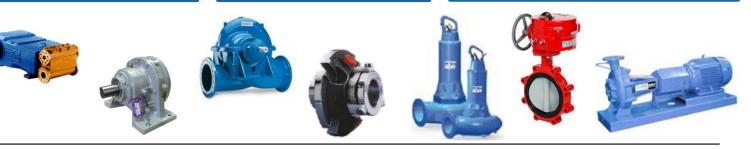

#### Pumps

- ANSI & API
- Split Case
- Self Priming
- Reciprocating Piston
- Rotary Gear & Vane
- Diaphragm
- Submersible & Dry Pit
- Progressing Cavity
- Metering
- Vertical Turbine
- Condensate & Feed

#### Valves

- Gate
- Plug
- Check
- Butterfly
- Sluice

#### **Gearboxes & Drives**