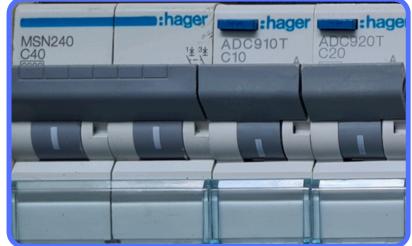

#### Death & Shocks Protection Protecting all Circuits

## Independent Circuits

Reduce nuisance tripping and ease fault finding