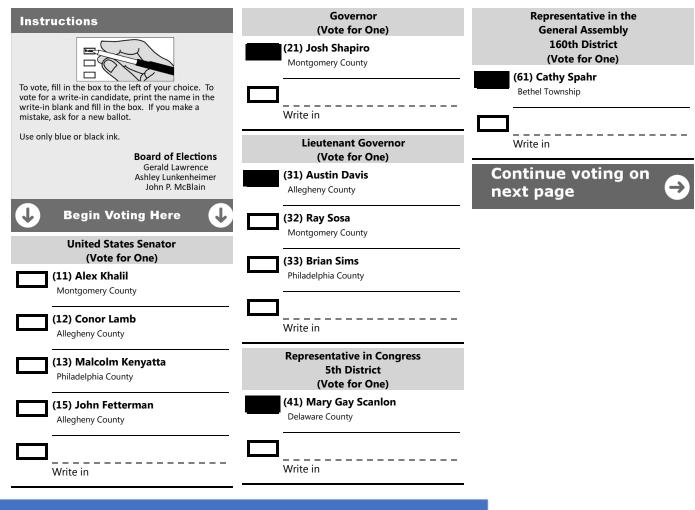

## **Sample Ballot**

### **Democratic Party Ballot**

**CONCORD TWP PRECINCT 08** 

Page 1 of 2

### MARKED CANDIDATES HAVE BEEN

## ENDORSED BY THE DEMOCRATIC PARTY