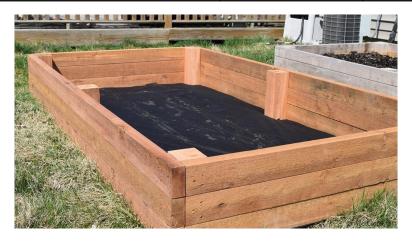

## **Greater North Woodworks**

Cell Phone: 603-545-5056

Email: JimCaron@GreaterNorthWoodworks.com

Find us on \_\_\_\_ @GreaterNorthWoodworks

| Product Type<br>(All made from hemlock) | Outside<br>Dimensions<br>(WxLxH) | Price<br>(Subject to<br>Change) |
|-----------------------------------------|----------------------------------|---------------------------------|
| Raised Garden Bed                       | 2ft x 2ft x 1ft                  | \$30.00                         |
|                                         | 2ft x 4ft x 1ft                  | \$40.00                         |
|                                         | 2ft x 6ft x 1ft                  | \$50.00                         |
|                                         | 2ft x 8ft x 1ft                  | \$65.00                         |
|                                         | 3ft x 3ft x 1ft                  | \$40.00                         |
|                                         | 3ft x 4ft x 1ft                  | \$50.00                         |
|                                         | 3ft x 6ft x 1ft                  | \$60.00                         |
|                                         | 3ft x 8ft x 1ft                  | \$75.00                         |
|                                         | 4ft x 4ft x 1ft                  | \$55.00                         |
|                                         | 4ft x 6ft x 1ft                  | \$70.00                         |
|                                         | 4ft x 8ft x 1ft                  | \$85.00                         |
| Bed Stacking Hardware Kit               | 1 Set/Bed                        | \$40.00                         |