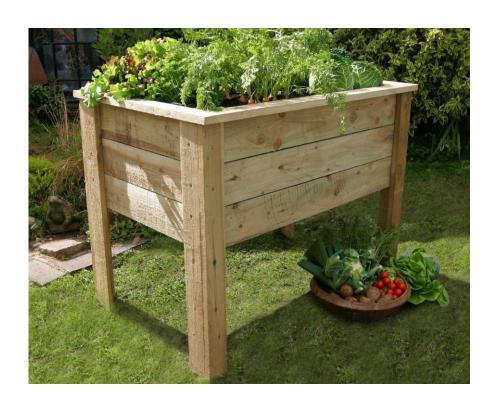

| Product Type<br>(All made from hemlock) | Outside<br>Dimensions<br>(WxLxH) | Price<br>(Subject to<br>Change) |
|-----------------------------------------|----------------------------------|---------------------------------|
| Raised Garden Bed w/ Legs               | 1.5ft x 2ft x 2.5ft              | \$60.00                         |
|                                         | 1.5ft x 3ft x 2.5ft              | \$70.00                         |
|                                         | 1.5ft x 4ft x 2.5ft              | \$80.00                         |
|                                         | 1.5ft x 6ft x 2.5ft              | \$90.00                         |
|                                         | 1.5ft x 8ft x 2.5ft              | \$100.00                        |