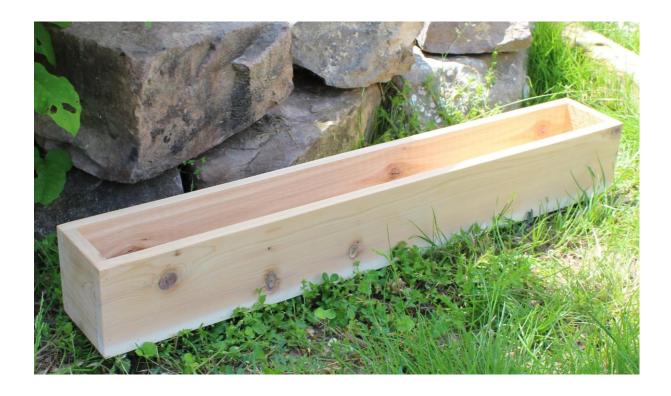

| Product Type<br>(All made from hemlock) | Outside<br>Dimensions<br>(WxLxH) | Price<br>(Subject to<br>Change) |
|-----------------------------------------|----------------------------------|---------------------------------|
| Planted Box                             | 8in x 24in x 8in                 | \$20.00                         |
|                                         | 8in x 36in x 8in                 | \$25.00                         |
|                                         | 8in x 48in 8in                   | \$30.00                         |
|                                         | 8in x 60in 8in                   | \$35.00                         |
|                                         | 8in x 72in 8in                   | \$40.00                         |
|                                         | 8in x 84in 8in                   | \$45.00                         |
|                                         | 8in x 96in x 8in                 | \$50.00                         |