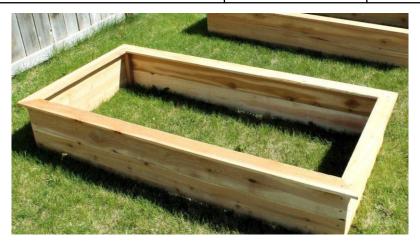

| Product Type<br>(All made from hemlock) | Outside<br>Dimensions<br>(WxLxH) | Price<br>(Subject to<br>Change) |
|-----------------------------------------|----------------------------------|---------------------------------|
| Raised Garden Bed w/ Top Lip            | 2ft x 2ft x 1ft                  | \$40.00                         |
|                                         | 2ft x 4ft x 1ft                  | \$50.00                         |
|                                         | 2ft x 6ft x 1ft                  | \$60.00                         |
|                                         | 2ft x 8ft x 1ft                  | \$75.00                         |
|                                         | 3ft x 3ft x 1ft                  | \$50.00                         |
|                                         | 3ft x 4ft x 1ft                  | \$60.00                         |
|                                         | 3ft x 6ft x 1ft                  | \$70.00                         |
|                                         | 3ft x 8ft x 1ft                  | \$85.00                         |
|                                         | 4ft x 4ft x 1ft                  | \$65.00                         |
|                                         | 4ft x 6ft x 1ft                  | \$80.00                         |
|                                         | 4ft x 8ft x 1ft                  | \$95.00                         |
| Bed Stacking Hardware Kit               | 1 Set/Bed                        | \$40.00                         |