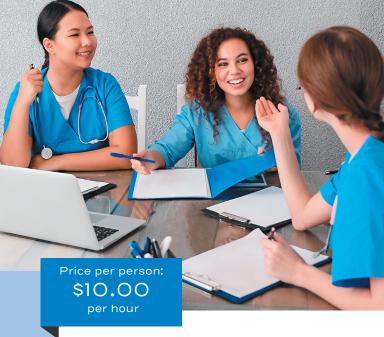

## Sessions include:

- Private room for your group (from 3 up to 6 people).
- Computer or tablet for each member of the group.
- Internet connection.
- Printer, scanner, TV and board.
- Access to our ABA library.
- Coffee and snacks.
- Analyst (BCBA or BCaBA) available upon request.
- English and Spanish