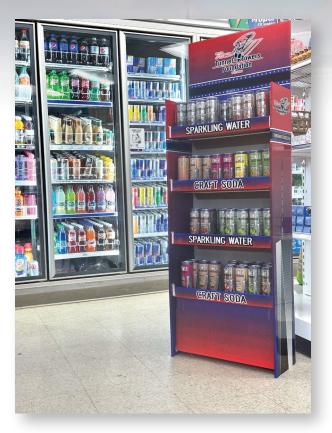

## 100 Account Routes 50K: Markets Selling Fast:

Secure the available position in your market today

- Master Distributor Agreement for 500K+ population
- Hands on training & support to help sign & acquire 100 independent stores (we come to your town)
- 50 Tower Beverage floor displays for introduction to stores (1 for each account)
- 50 Tower Beverage refrigerators
- 100 Tunnel to Towers 8" x 8" static cling front window signs (1 for each account)
- 100 Tunnel to Towers 5" x 5" static cling cooler decals (1 for each account)
- 100 Tunnel to Towers t-shirts (1 for each account)
- 100 Tunnel to Towers hats (1 for each account)
- 250 Tunnel to Towers air fresheners (promotional giveaways)
- 250 Tower Beverage business cards
- 250 Tower Beverage sell sheets
- 6 Pallets of evenly mixed craft soda and sparkling water (1,248 12 pack cases)
- Minimum product re-order is 1 pallet \$1,872.00 delivered (\$1,248.00 R.O.I)
- Ongoing training and support provided by the company

## 40" x 48" Layer Configuration

FREE SAMPLES - CLICK HERE

**Sparkling Water:** \$1,872.00 per pallet delivered MSRP \*\*\* \$1.79 - \$2.49

### Craft Soda:

\$1,872.00 per pallet delivered MSRP \*\*\* \$1.79 - \$2.49