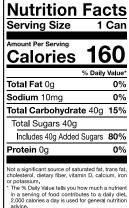

## **GINGER** CRAFT SODA

| Nutrition                                                                                                                                                                                          |                                                                  |
|----------------------------------------------------------------------------------------------------------------------------------------------------------------------------------------------------|------------------------------------------------------------------|
| Serving Size                                                                                                                                                                                       | 1 Can                                                            |
|                                                                                                                                                                                                    |                                                                  |
| Amount Per Serving                                                                                                                                                                                 | 400                                                              |
| <u>Calories</u>                                                                                                                                                                                    | <u>160</u>                                                       |
|                                                                                                                                                                                                    | % Daily Value*                                                   |
| Total Fat Og                                                                                                                                                                                       | 0%                                                               |
| Sodium 10mg                                                                                                                                                                                        | 0%                                                               |
| Total Carbohydrate                                                                                                                                                                                 | e 40g 15%                                                        |
| Total Sugars 40g                                                                                                                                                                                   |                                                                  |
| Includes 40g Added S                                                                                                                                                                               | Sugars <b>80%</b>                                                |
| Protein 0g                                                                                                                                                                                         | 0%                                                               |
|                                                                                                                                                                                                    |                                                                  |
| Not a significant source of satur<br>cholesterol, dietary fiber, vitami<br>or potassium.<br>* The % Daily Value tells you ho<br>in a serving of food contribut<br>2,000 calories a day is used for | in D, calcium, iron<br>w much a nutrient<br>tes to a daily diet. |