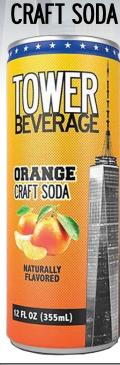

# **Product Information**

ORANGE

INGREDIENTS: CARBONATED WATER, PURE CANE SUGAR, NATURAL FLAVORS, CITRIC ACID, POTATASSIUM SORBATE (PRESERVATIVE), SODIUM BENZOATE (PRESERVATIVE).