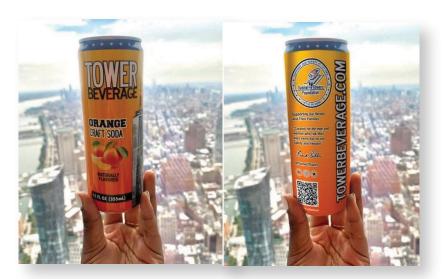

# **Product Information**

ORANGE

INGREDIENTS: CARBONATED WATER, PURE CANE SUGAR, NATURAL FLAVORS, CITRIC ACID, POTATASSIUM SORBATE (PRESERVATIVE), SODIUM BENZOATE (PRESERVATIVE).