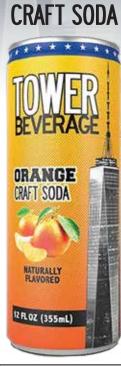

# **Product Information**

ORANGE

INGREDIENTS: CARBONATED WATER, PURE CANE SUGAR, NATURAL FLAVORS, CITRIC ACID, POTATASSIUM SORBATE (PRESERVATIVE). SODIUM BENZOATE (PRESERVATIVE).