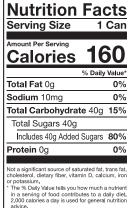

## **GINGER** CRAFT SODA

| <b>Nutrition Fa</b>                                                                                                                                  | cts        |
|------------------------------------------------------------------------------------------------------------------------------------------------------|------------|
| Serving Size 1                                                                                                                                       | Can        |
| Amount Per Serving<br>Calories 16                                                                                                                    | <u>60</u>  |
| % Daily                                                                                                                                              | / Value*   |
| Total Fat Og                                                                                                                                         | 0%         |
| Sodium 10mg                                                                                                                                          | 0%         |
| Total Carbohydrate 40g                                                                                                                               | 15%        |
| Total Sugars 40g                                                                                                                                     |            |
| Includes 40g Added Sugars                                                                                                                            | 80%        |
| Protein Og                                                                                                                                           | 0%         |
|                                                                                                                                                      |            |
| Not a significant source of saturated fat,<br>cholesterol, dietary fiber, vitamin D, calo<br>or potassium.<br>* The % Daily Value tells you how much | cium, iron |

\* The % Daily Value tells you how much a nutrient in a serving of food contributes to a daily diet. 2,000 calories a day is used for general nutrition advice.

INGREDIENTS: CARBONATED WATER, PURE CANE SUCAR, NATURAL FLAVORS, CITRIC ACID, POTATASSIUM SORBATE (PRESERVATIVE), SODIUM BENZOATE (PRESERVATIVE).