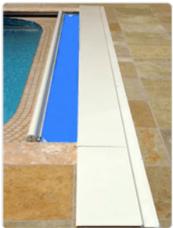

## **Automated Pool Covers**

**Standard Lids**: Available in Aluminum or Bronze finish. Not suitable for walking on. Can upgrade to metal walk on lid, which has added stainless steel brackets for support. Would recommend walk on tray lids with coping if considering a walk on lid.

Hidden Lid Option with Coping: Walk on lids to disguise cover housing. Coping stones rest on reinforced brackets - can be removed for cover access as needed. The lead bar and trays can be silver or bronze (black). Requires upgraded 5CM coping or an upgrade to retainers if not previously included in contract.