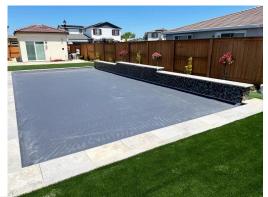

Fabric Colors: The fabric colors listed are as shown below. Samples can be viewed in person as requested. Most common color is Charcoal Gray (pictured to right).