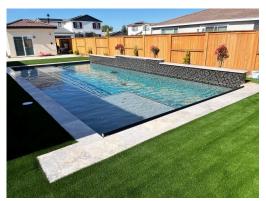

Fabric Colors: The fabric colors listed are as shown below. Samples can be viewed in person as requested. Most common color is Charcoal Gray (pictured to right).