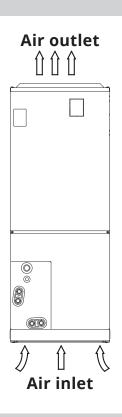

# Installation & Owner's Manual





### COMFORT MADE SIMPLE

# Hyper-Heat Single-Zone 24K-60K Ducted Air Handler & Condenser

Due to updates and constantly improving performance, the information and instructions within this manual are subject to change without notice. Please visit www.mrcool.com/documentation to ensure you have the latest version of this manual.

Version Date: 06/27/23

## **Indoor Unit Overview & Features**

#### **Indoor Unit Overview**



#### **Operating Temperature Ranges**

|                                                                                                                                                                                                                                    | COOL Mode      | HEAT Mode      | DRY Mode      |  |
|------------------------------------------------------------------------------------------------------------------------------------------------------------------------------------------------------------------------------------|----------------|----------------|---------------|--|
| Room