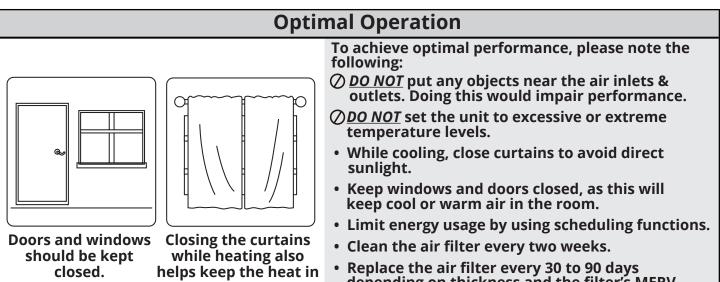

- depending on thickness and the filter's MERV rating (minimum efficiency reporting value).
- Adjust louvers properly and avoid direct airflow.