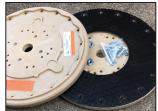

## Valtec replacement components

- lue Triple sealed modified bearings and hardware
- Pad drivers to run your pads
- ☐ Various brush bristle types available
- Diamond tooling drivers to run your diamonds