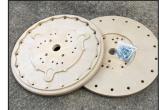

## Valtec replacement components

- lue Triple sealed modified bearings and hardware
- Pad drivers to run your pads
- ☐ Various brush bristle types available
- Diamond tooling drivers to run your diamonds