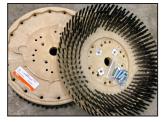

## Valtec replacement components

- lue Triple sealed modified bearings and hardware
- Pad drivers to run your pads
- ☐ Various brush bristle types available
- Diamond tooling drivers to run your diamonds