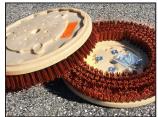

## Ready for efficient and simple scrubbing/polishing?

The use of the Valtec scrubbing brushes allowed us to successfully remove any remaining bond breaker/curing compound off of the slab before a densifier was applied. The time saved with these brushes compared to traditional scrubbing was vast."

## Valtec replacement components

- lue Triple sealed modified bearings and hardware
- Pad drivers to run your pads
- ☐ Various brush bristle types available
- Diamond tooling drivers to run your diamonds