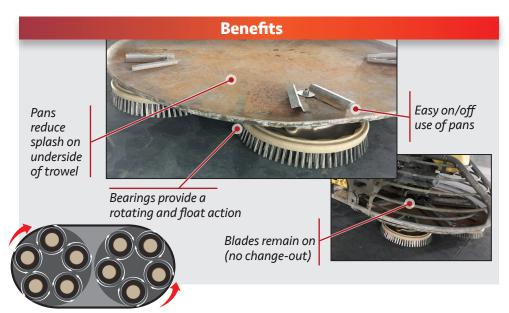

## Valtec replacement components

- lue Triple sealed modified bearings and hardware
- Pad drivers to run your pads
- ☐ Various brush bristle types available
- Diamond tooling drivers to run your diamonds