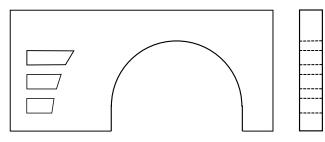

## Acutabove Woodworking Steam Roller Toy

Cabin Core. Cut 1 from 3/4" thick material.

Cabin Roof. Cut 1 from 1/8" thick material.

Roller cover Body

Cabin Walls. Cut 2 from 1/4" thick material

**Roller Cover Sides** Make 2 from 1/4" thick material