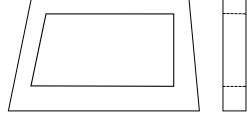

## Acutabove Woodworking Steam Roller Toy



Cabin Core. Cut 1 from 3/4" thick material.



Cabin Roof. Cut 1 from 1/8" thick material.

Roller cover Body





Cabin Walls. Cut 2 from 1/4" thick material



**Roller Cover Sides** Make 2 from 1/4" thick material





1-1/2" dia dowel, 1-3/4" long



Rear Wheels Make 2 from 1/2" thick material

## Acutabove Woodworking Steam Roller Toy



Main Body Core. Cut 1 from 3/4" thick material.



Cut 2 from 1/4" thick material.



Main Body Inner Layer. Cut 2 from 1/4" thick material



5/16" dia.



Roller Wheel Bracket. Cut 1 from 1/2" thick material

Front Roller Guard. Cut 1 from 1/8" thick material