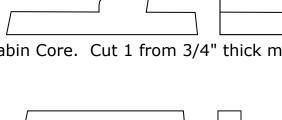

## Acutabove Woodworking Steam Roller Toy

Cabin Core. Cut 1 from 3/4" thick material.

Cabin Roof. Cut 1 from 1/8" thick material.

Roller cover Body

Cabin Walls. Cut 2 from 1/4" thick material

**Roller Cover Sides** Make 2 from 1/4" thick material