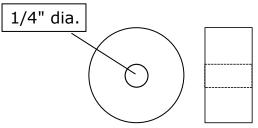

## Acutabove Woodworking Steam Roller Toy



Cabin Core. Cut 1 from 3/4" thick material.



Cabin Roof. Cut 1 from 1/8" thick material.

Roller cover Body





Cabin Walls. Cut 2 from 1/4" thick material



**Roller Cover Sides** Make 2 from 1/4" thick material





1-1/2" dia dowel, 1-3/4" long



Rear Wheels Make 2 from 1/2" thick material

## Acutabove Woodworking Steam Roller Toy



Main Body Core. Cut 1 from 3/4" thick material.



Cut 2 from 1/4" thick material.



Main Body Inner Layer. Cut 2 from 1/4" thick material



5/16" dia.



Roller Wheel Bracket. Cut 1 from 1/2" thick material

Front Roller Guard. Cut 1 from 1/8" thick material