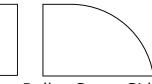

## Acutabove Woodworking Steam Roller Toy



Cabin Core. Cut 1 from 3/4" thick material.



Cabin Roof. Cut 1 from 1/8" thick material.

Roller cover Body





Cabin Walls. Cut 2 from 1/4" thick material



**Roller Cover Sides** Make 2 from 1/4" thick material





1-1/2" dia dowel, 1-3/4" long



Rear Wheels Make 2 from 1/2" thick material

## Acutabove Woodworking Steam Roller Toy



Main Body Core. Cut 1 from 3/4" thick material.



Cut 2 from 1/4" thick material.



Main Body Inner Layer. Cut 2 from 1/4" thick material



5/16" dia.



Roller Wheel Bracket. Cut 1 from 1/2" thick material

Front Roller Guard. Cut 1 from 1/8" thick material