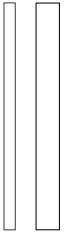

## Acutabove Woodworking Steam Roller Toy

Cabin Core. Cut 1 from 3/4" thick material.

Cabin Roof. Cut 1 from 1/8" thick material.

Roller cover Body

Cabin Walls. Cut 2 from 1/4" thick material

**Roller Cover Sides** Make 2 from 1/4" thick material