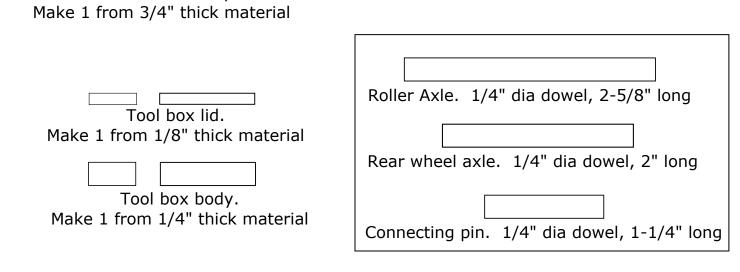

## Acutabove Woodworking Steam Roller Toy



Cabin Core. Cut 1 from 3/4" thick material.



Cabin Roof. Cut 1 from 1/8" thick material.

Roller cover Body





Cabin Walls. Cut 2 from 1/4" thick material



**Roller Cover Sides** Make 2 from 1/4" thick material





1-1/2" dia dowel, 1-3/4" long



Rear Wheels Make 2 from 1/2" thick material

## Acutabove Woodworking Steam Roller Toy



Main Body Core. Cut 1 from 3/4" thick material.



Cut 2 from 1/4" thick material.



Main Body Inner Layer. Cut 2 from 1/4" thick material



5/16" dia.



Roller Wheel Bracket. Cut 1 from 1/2" thick material

Front Roller Guard. Cut 1 from 1/8" thick material