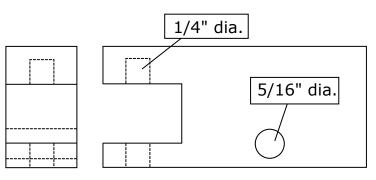

## Acutabove Woodworking Steam Roller Toy

Main Body Core. Cut 1 from 3/4" thick material.

Cut 2 from 1/4" thick material.

Main Body Inner Layer. Cut 2 from 1/4" thick material

5/16" dia.

Roller Wheel Bracket. Cut 1 from 1/2" thick material