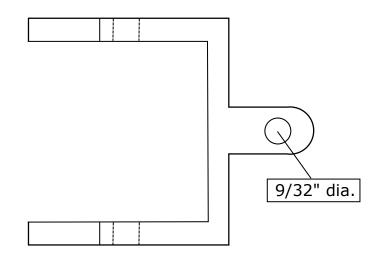

## Acutabove Woodworking Steam Roller Toy

Main Body Core. Cut 1 from 3/4" thick material.

Cut 2 from 1/4" thick material.

Main Body Inner Layer. Cut 2 from 1/4" thick material

5/16" dia.

Roller Wheel Bracket. Cut 1 from 1/2" thick material