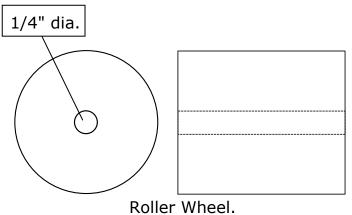

## Acutabove Woodworking Steam Roller Toy

Cabin Core. Cut 1 from 3/4" thick material.

Cabin Roof. Cut 1 from 1/8" thick material.

Roller cover Body

Cabin Walls. Cut 2 from 1/4" thick material

**Roller Cover Sides** Make 2 from 1/4" thick material