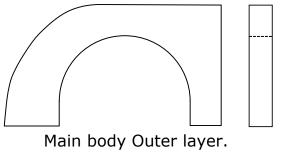

## Acutabove Woodworking Steam Roller Toy

Main Body Core. Cut 1 from 3/4" thick material.

Cut 2 from 1/4" thick material.

Main Body Inner Layer. Cut 2 from 1/4" thick material

5/16" dia.

Roller Wheel Bracket. Cut 1 from 1/2" thick material